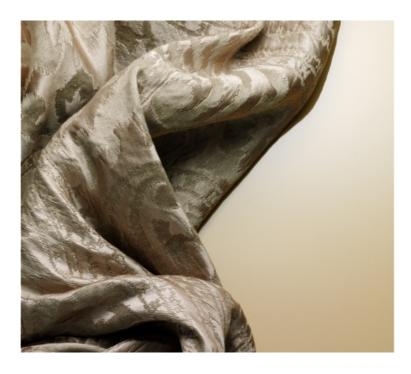

## **Product Sheet**

**Product Data** 

Product Name Josephine
Article Number 1303
Colour 3 colours

dune, perla, buio

Content 87% LI 13% SE Width 285cm (112")

Weigth 632g/m2 (22.3oz/m2) Repeat 79x71cms (31x28")

Manufacturing Technique Woven (jacquard), prewashed, produced in EU

**Maintenance** 

**Test Certificates** Can be FR treated, min. 60mts

**Remarks** For any other inquiries please contact Manufacturer