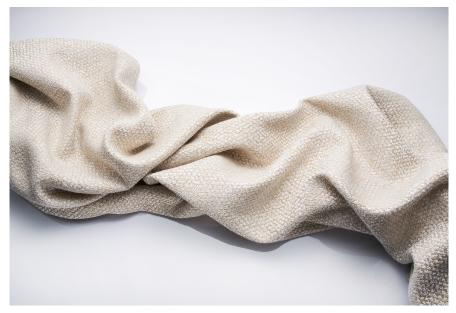

## **FUDO**

Article Number 2225 Colour 1

col. 001 Beige

Specification

Composition 40% VI, 30% WO, 20% LI, 10% PL

Width 140cm (55.1")
Weigth 596g/m2 (21 oz/m2)

Pattern repeat Width: - Height: -

Use Upholstery