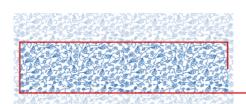

## **Product Data**

**Product Name** Flower XS Article Number 6039 Colours 4 colors

col. White, col. Indigo, col. Merlot, col. Glycine

Content 60% Cellulose, 40% PL

Width cm (inches) 100cm (39.4") Usable Width cm (inches) 95cm (37.6") vert.23cm (9") Repeat horiz. 95cm (37.6")

col. Merlot

col.glycine

Rapport / Repeat vert. 23 cm / 9 inches horiz. 95 cm / 37.4 inches