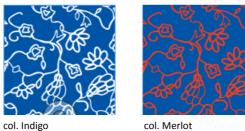

## **Product Data**

**Product Name** Flower XS Article Number 6039 Colours 4 colors

col. White, col. Indigo, col. Merlot, col. Glycine

Content 60% Cellulose, 40% PL

Width cm (inches) 100cm (39.4") Usable Width cm (inches) 95cm (37.6") vert.23cm (9") Repeat horiz. 95cm (37.6")

col. Merlot

col.glycine

Rapport / Repeat vert. 23 cm / 9 inches horiz. 95 cm / 37.4 inches