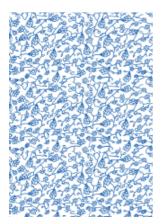

## **Product Data**

**Product Name** Flower XS Article Number 6039 Colours 4 colors

col. White, col. Indigo, col. Merlot, col. Glycine

Content 60% Cellulose, 40% PL

Width cm (inches) 100cm (39.4") Usable Width cm (inches) 95cm (37.6") vert.23cm (9") Repeat horiz. 95cm (37.6")