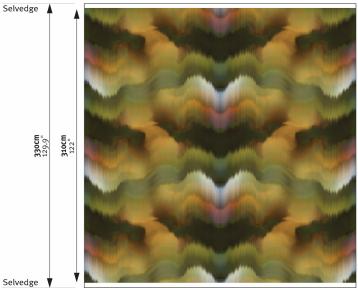

## Specification

| Specification                   |                            |
|---------------------------------|----------------------------|
| Туре                            | Curtain                    |
| Composition                     | 100% PL FR                 |
| Yarn type                       | Polyester Filament         |
| Manufacturing Technique         | Weave Plain, Transferprint |
| Width of Fabric                 | 330cm (129.9")             |
| Width of Print                  | 310cm (122")               |
| Weigth                          | 53g/m2 (20.40z/m2)         |
| Pattern repeat                  | Width: 114.5cm (45.1")     |
|                                 | Height: 300cm (118.1")     |
| Origin                          | Draduced in EU             |
| Origin                          | Produced in EU             |
| Custom Tariff Number            | 63039290                   |
|                                 |                            |
| Test Certifications             |                            |
|                                 |                            |
| Abrasion                        | -                          |
|                                 |                            |
| Flame resistance                | NFPA 701                   |
|                                 |                            |
| Fastness to rubbing             | -                          |
| Color fastness to rubbing (dry) | -                          |