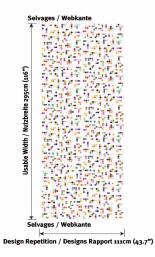

## Specification

 Use
 Blackout Drapery

 Composition
 100% Polyester PL FR

 Width
 300cm (118")

 Usable width
 295cm (116")

 Weight
 270g/m2 (9.5 oz/m2)

 Pattern repeat
 Horiz.111cm (43.7")

 Origin
 Produced in EU