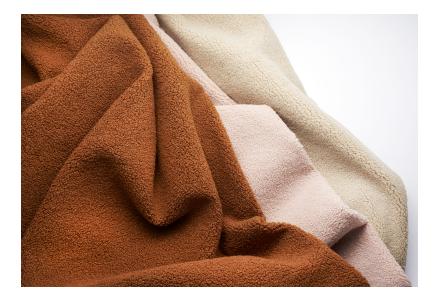

## **DOLLY**

Article Number 2234 Colour

, 001 White, 002 Beige, 003 Taupe, 004 Espresso, 005 Sage, 006 Rose, 007 Camel

## Specification

Use Upholstery Composition 100% Polyester PL FR 140cm (55.1") 540g/m2 (19oz/m2) Width: - / Height: -Produced in EU Width Weight Pattern repeat Origin Custom Tariff Number 5111200500