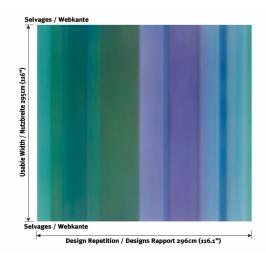

## **CYAN PACE NOCTURNO**

Article Number 224 Colour 1

Designer Soojung Park

Specification

 Use
 Blackout Drapery

 Composition
 100% Polyester PL FR

 Width
 300cm (118")

 Usable width
 295cm (116")

 Weight
 270g/m2 (9.5 oz/m2)

 Pattern repeat
 horiz. 296cm (116.1")

 Origin
 Produced in EU

**Test Certifications** 

Custom Tariff Number

Martindale

Flame retardant NFP 92-507 (2004), B1 DIN 4102-1, EN 13773:2003