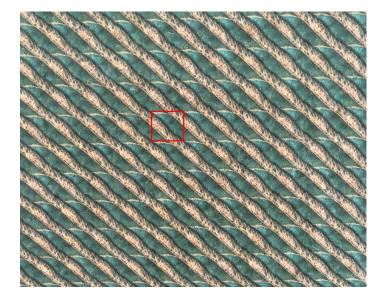

## **CORDA**

Article Number 8035 Colour

col.oo1 Forest

Use Wallcoverings, Pillows, Upholstery Composition 41% PU, 29% PES, 15% CO, 15% Cork

Width 146cm (57") 140cm (55") Usable width Manufacturing Technique Digital print

Weigth 350g/m2 (12.30z/m2)

Width: 2cm Pattern repeat

Height: 2cm

Origin Produced in EU **Custom Tariff Number** 590700090

Martindale Fire-retardant Color fastness Light fastness Pilling Shrinkage Acoustical