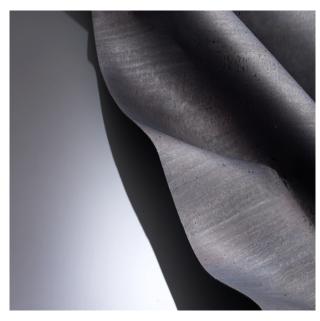

Content 33% Cork 27% PU 22% PL 18% CO

Width 140cm (55")

Weigth 415g/m2 (14.6oz/m2)

Application Area Upholstery, Panel/walls, pillows (decoration),

Flammability

Thermofixation available in four different designs: Wave, Line, Rhombus, ArtDeco

also aivailble on the articles: Newbuck Bonnie & Clyde

Manufacturer / Agent 4Spaces GmbH

Zurich - Switzerland www.4spaces.ch info@4spaces.ch T +41 43 366 89 45

Custom Tariff Number 45039000

Manufacturing Technique Woven, coated, produced in EU