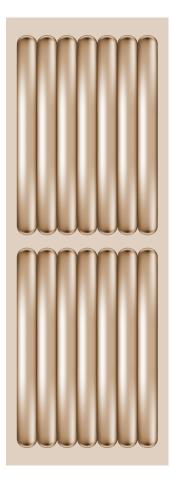

## BARBARELLA

Article Number Colour Design by 8042 1 Luis Pons

## Specification

Use Standard Quality Composition Width Weight Pattern repeat Origin Custom Tariff Number allpaper

Wallpaper Mother of Pearl WMP Depending on quality 100cm (39.4") Depending on quality vert. 150cm (59"); horiz. 100cm (39.4") Produced in EU Depending on quality