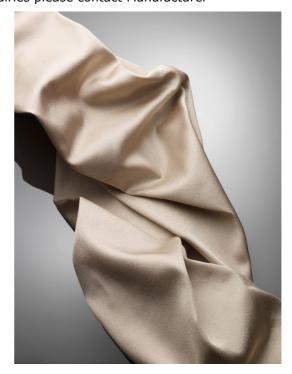

## **Product Sheet**

**Product Data** 

Product Name Barbarella
Article Number 1002
Colour 2 colours

bronze, champagne

Content 100% SE Width 315cm (124")

Weigth 102g/m2 (3.6oz/m2)

Application Area Drapery, bedspread, panel/walls, pillows (decoration)