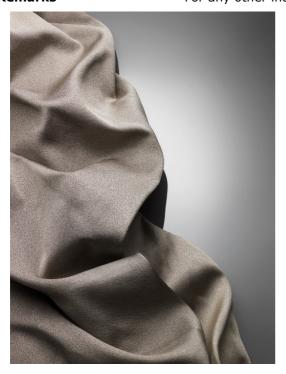

## **Product Sheet**

**Product Data** 

Product Name Barbarella
Article Number 1002
Colour 2 colours

bronze, champagne

Content 100% SE Width 315cm (124")

Weigth 102g/m2 (3.6oz/m2)

Application Area Drapery, bedspread, panel/walls, pillows (decoration)