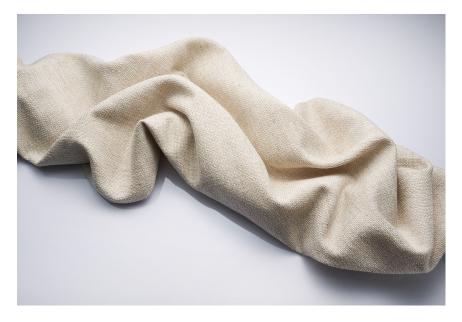

## **ARISU**

Article Number 2218

Colour 1 col. 001 Cream

Specification

Composition 39% PL, 30% PC, 18% CO, 7% VI, 6% LI

Width 140cm (55.1")
Weigth 467g/m2 (16.50z/m2)

Pattern repeat Width: Height: Use Upholstery