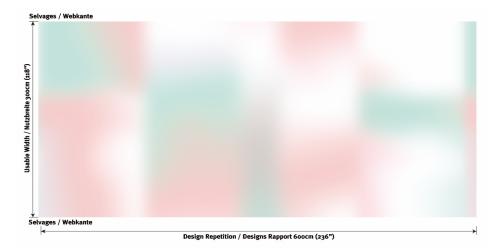

## Specification

Drapery

Composition 100% Polyester PL FR

Width 330cm (129.9") 300cm (118") Usable width Weight 53g/m2 (2oz/m2)

Horiz.: 600cm (236") / Vert.: 300cm (118") Pattern repeat

Origin Produced in EU Custom Tariff Number 5804101000