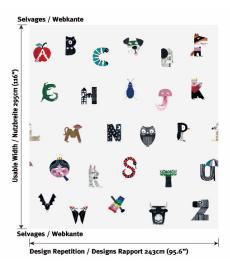

## Blackout Drapery 100% Polyester PL FR 300cm (118") 295cm ( 116") 270g/m2 (9.5 oz/m2) horiz. 243cm (95.6") Produced in EU 5111200500