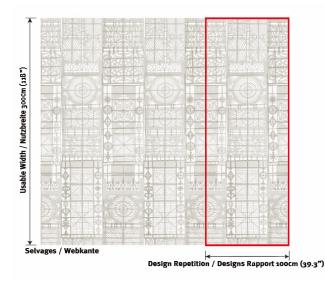

## Specification

Use Drapery

Composition 100% Polyester PL FR

 Width
 330cm (129.9")

 Usable width
 300cm (118")

 Weight
 53g/m2 (2oz/m2)

Pattern repeat Horiz.: 100cm (39.4") / Vert.: 300cm (118")

Origin Produced in EU
Custom Tariff Number 5804101000