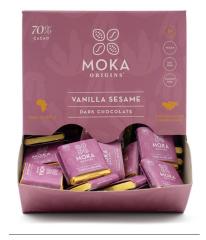

### VANILLA SESAME

Dark chocolate with real vanilla and topped with sesame seeds.

### ETHICALLY MADE IN UGANDA

INGREDIENTS: organic cocoa beans, cane sugar, sesame, cocoa butter, vanilla beans