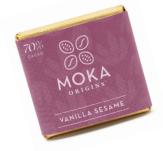

### VANILLA SESAME

Dark chocolate with real vanilla and topped with sesame seeds.

### ETHICALLY MADE IN UGANDA

INGREDIENTS: organic cocoa beans, cane sugar, sesame, cocoa butter, vanilla beans