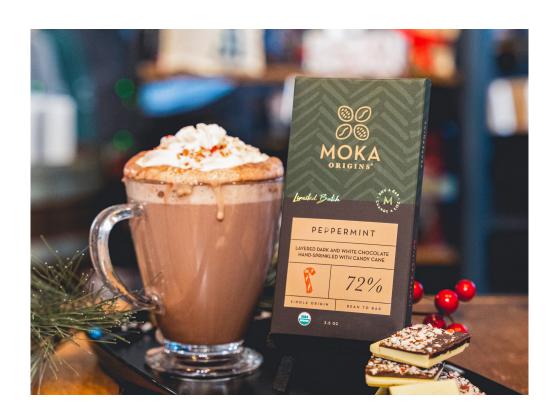

### **PEPPERMINT**

Oct, Nov, Dec

SOY FREE

### PEPPERMINT

Layered dark and white chocolate hand-sprinkled with candy cane.

CERTIFICATIONS: Organic, FT, Kosher

INGREDIENTS: organic cocoa butter, organic cane sugar, organic cocoa beans, organic whole milk powder, organic brown rice syrup, natural peppermint flavor, organic vegetable and fruit juice concentrate for color (radish, apple, black currant), organic peppermint oil

### PEPPERMINT

Layered dark and white chocolate hand-sprinkled with candy cane.

**CERTIFICATIONS:** Organic, Kosher

INGREDIENTS: Organic Cocoa Beans, Organic Cocoa Butter, Organic Cane Sugar, Organic Milk Powder, Organic Gandy Cane (Organic Cane Juice, Organic Brown Rice Syrup, Natural Peppermint Flavor, Color Added (Organic Fruit Juice)), Organic Peppermint Oil