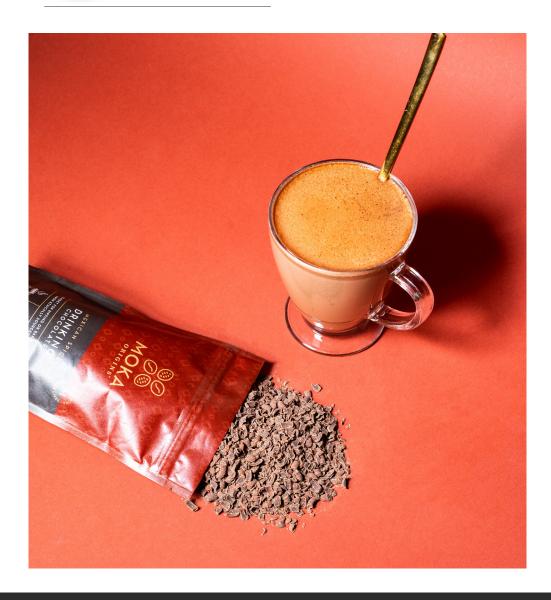

### DRINKING CHOCOLATE

### PEPPERMINT

Peppermint chocolate shaved into bits that make a creamy chocolate drink.

ORIGIN: Organic

**INGREDIENTS:** Organic cocoa beans, organic cane sugar, organic cocoa butter, peppermint oil

### DAR

Pure dark chocolate shaved into bits that make a creamy chocolate drink.

CERTIFICATIONS: Organic

INGREDIENTS: Organic cocoa beans, organic cane sugar, organic cocoa butter

### MEXICAN SPICE

Nutty dark chocolate topped with buttery, sweet toffee and almonds.

INGREDIENTS: Organic cocoa nibs, organic cane sugar, organic cocoa butter, cinnamon, cayene pepper, vanilla bean