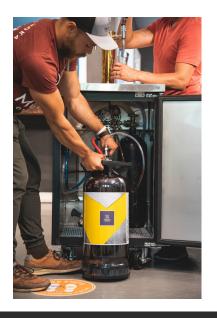

### COLD BREW KEGS (5.5 gal)

Serve cold brew coffee at camp all season long. Our 5.5 gallon kegs come fully ready to serve nitro cold brew, and plug into your dispensing system.

No setup required. Just plug right in and serve.

### DELUX COLD BREW KEG

Our Nitro Cold Brew Dispenser will come fully assembled and ready to serve nitro cold brew. Use your own kegs or purchase our light-weight ones.

The easy-on, easy-off hose makes it easy to quickly swap out kegs and keep serving.

This dispenser comes on wheels making it easy to move wherever you want it.

STANDARD KEGERATOR