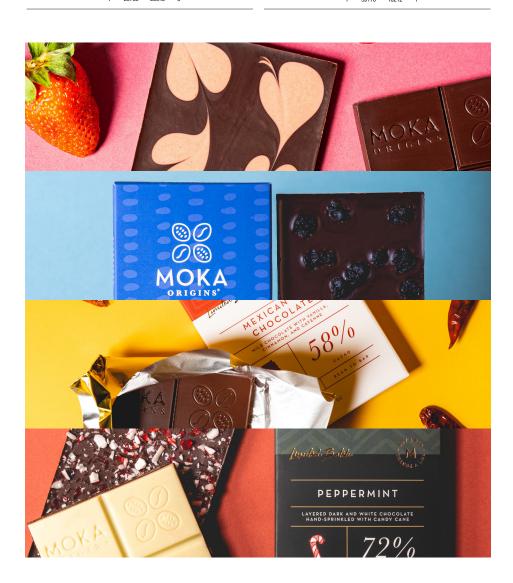

### SEASONAL RELEASE CHOCOLATE BARS

PEPPERMINT

### STRAWBERRY SWIRL

Dark chocolate with strawberry white chocolate heart swirls.

**CERTIFICATIONS:** Organic, FT, Kosher

INGREDIENTS: organic cocoa beans, organic cane sugar, organic cocoa butter, organic whole milk powder, organic dried strawberry, organic vanilla bean

### **BLUEBERRY**

Dark chocolate topped with ripe & juicy organic blueberries.

**CERTIFICATIONS:** Organic, FT, Kosher

INGREDIENTS: organic cocoa beans, organic cane sugar, organic dried blueberries (organic blueberries, organic cane sugar, organic sunflower oil), organic cocoa butter

### PEPPERMINT

Layered dark and white chocolate hand-sprinkled with candy cane.

CERTIFICATIONS: Organic, FT, Kosher

INGREDIENTS: organic cocoa butter, organic cane sugar, organic cocoa beans, organic whole milk powder, organic brown rice syrup, natural peppermint flavor, organic vegetable and fruit juice concentrate for color (radish, apple, black currant), organic peppermint oil