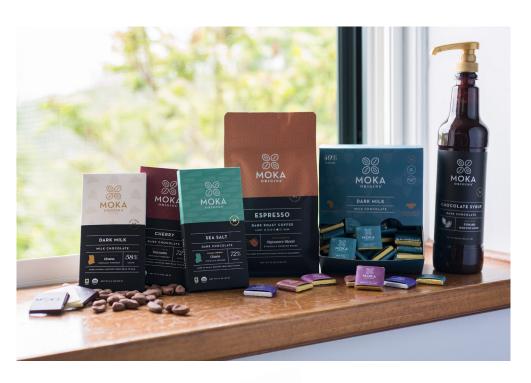

### MINI CHOCOLATE BARS

We handcraft chocolate using high quality, fairly traded beans that create better tasting products. Every product we make positively impacts farmers, plants a tree and brings you unique flavors from around the world.

| MINI BARS PER BOX | 100       |
|-------------------|-----------|
| BAR WEIGHT        | 0.21 oz   |
| BOX WEIGHT        | 21 oz     |
| SHELF LIFE        | 24 months |

GLUTEN SO

SOY FREE