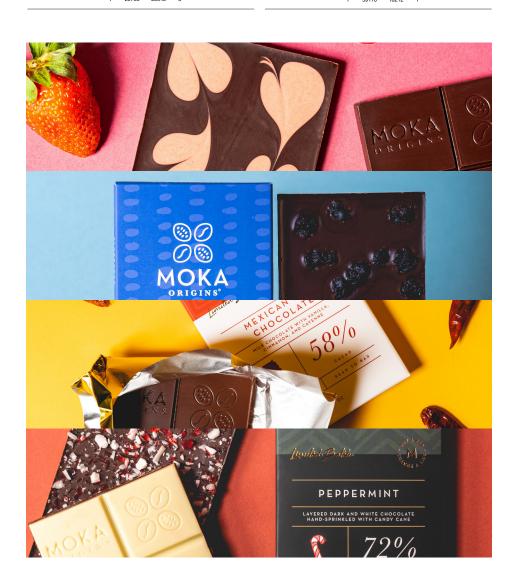

lk powder, organic brown rice syrup, natural peppermint flavor, organic vegetable and fruit juice concentrate for color (radish, apple, black currant), organic peppermint oil



# BLUEBERRY DATE CHOCOLATE TOTAL CHOCALATE TOTAL CHOCALA

### **BLUEBERRY**

Dark chocolate topped with ripe & juicy organic blueberries.

**CERTIFICATIONS:** Organic, FT, Kosher

INGREDIENTS: organic cocoa beans, organic cane sugar, organic dried blueberries (organic blueberries, organic cane sugar, organic sunflower oil), organic cocoa butter





### MEXICAN SPICE

Creamy milk chocolate infused with vanilla, cinnamon, and cayenne.

**CERTIFICATIONS:** Organic, FT, Kosher

INGREDIENTS: organic cocoa beans, organic milk powder, organic cane sugar, organic vanilla beans, organic cinnamon, organic cayenne pepper







| CHOCOLATE BARS |           |
|----------------|-----------|
| BARS PER CASE  | 12        |
| BAR WEIGHT     | 2.4oz     |
| SHELF LIFE     | 12 months |











SOY FREE

### **DRINKING CHOCOLATE**

| BAGS PER CASE | 6         |
|---------------|-----------|
| BAG WEIGHT    | 6oz       |
| SHELF LIFE    | 12 months |

### **CHOCOLATE BARS**



### **PEPPERMINT**

Layered dark and white chocolate hand-sprinkled with candy cane.

**CERTIFICATIONS:** Organic, Kosher

INGREDIENTS: Organic Cocoa Beans, Organic Cocoa Butter, Organic Cane Sugar, Organic Milk Powder, Organic Gandy Cane (Organic Cane Juice, Organic Brown Rice Syrup, Natural Peppermint Flavor, Color Added (Organic Fruit Juice)), Organic Peppermint Oil



### SOO OS MOKA ORIGINS'

×

### VANILLA WHITE

Creamy white chocolate