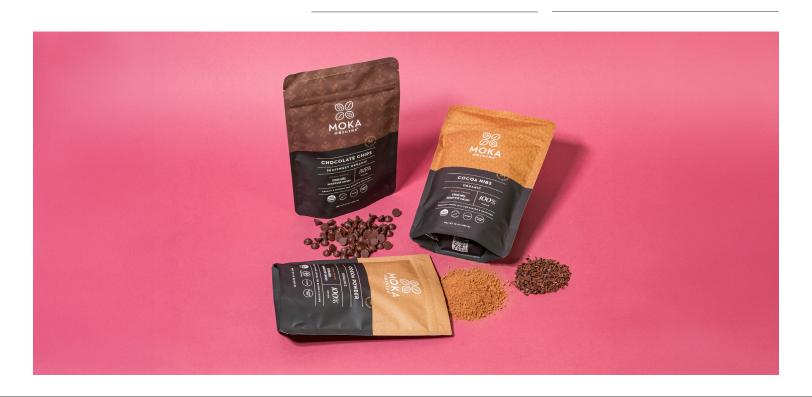

### **CHOCOLATE CHIPS**

These organic semisweet 55% chocolate chips are single origin and ethically sourced. Great for adding goey chocolate to any recipe.

INGREDIENTS: Organic chocolate (Organic cocoa beans, organic cane sugar, organic cocoa butter)

### **COCOA NIBS**

Rich in antioxidants, magnesium, and good fats, these cocoa nibs are great for baking and snacking. They can be used in shakes or smoothies for an extra antioxidant boost.

INGREDIENTS: Organic cocoa nibs

### **COCOA POWDER**

100% unsweetened ethically sourced cocoa powder great for baking or smoothies. Ideal for adding chocolate flavor to

INGREDIENTS: Organic cocoa powder

**BAG WEIGHT** 100Z

SHELF LIFE 24 MONTHS