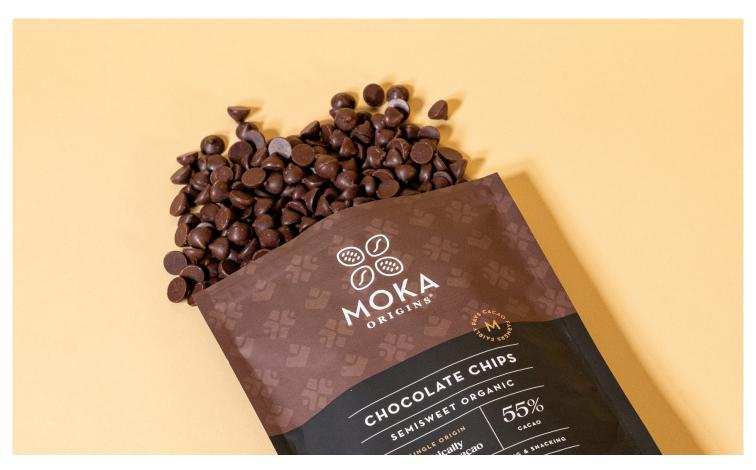

### **CHOCOLATE CHIPS**

These organic semisweet 55% chocolate chips are single origin and ethically sourced. Great for adding goey chocolate to any recipe.

INGREDIENTS: Organic chocolate (Organic cocoa beans, organic cane sugar, organic cocoa butter)

BAGS PER CASE

BAG WEIGHT 807

SHELF LIFE 24 MONTHS

MSRP \$9.95