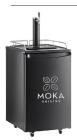

### COLD BREW KEGS (5.5 gal)

Serve cold brew coffee at camp all season long. Our 5.5 gallon kegs come fully ready to serve nitro cold brew, and plug into your dispensing system.

No setup required. Just plug right in and serve.

This dispenser comes on wheels making it easy to move wherever you want it.

STANDARD KEGERATOR