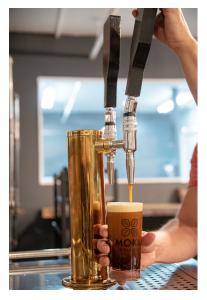

### COLD BREW KEGS (5.5 gal)

Serve cold brew coffee at camp all season long. Our 5.5 gallon kegs come fully ready to serve nitro cold brew, and plug into your dispensing system.

No setup required. Just plug right in and serve.

### DELUX COLD BREW KEG

Our Nitro Cold Brew Dispenser will come fully assembled and ready to serve nitro cold brew. Use your own kegs or purchase our light-weight ones.

The easy-on, easy-off hose makes it easy to quickly swap out kegs and keep serving.

This dispenser comes on wheels making it easy to move wherever you want it.

STANDARD KEGERATOR