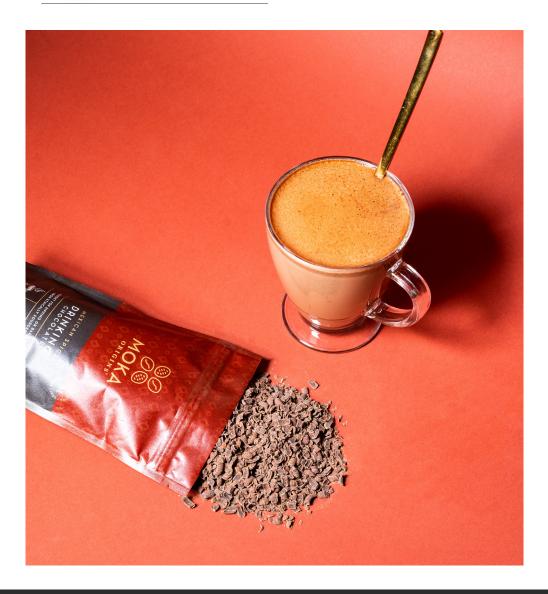

### PEPPERMINT

Peppermint chocolate shaved into bits that make a creamy chocolate drink

ORIGIN: Organic

**INGREDIENTS:** Organic cocoa beans, organic cane sugar, organic cocoa butter, peppermint oil

### DARK

Pure dark chocolate shaved into bits that make a creamy chocolate drink.

CERTIFICATIONS: Organic

INGREDIENTS: Organic cocoa beans, organic cane sugar, organic cocoa butter

### MEXICAN SPICE

Nutty dark chocolate topped with buttery, sweet toffee and almonds.

INGREDIENTS: Organic cocoa nibs, organic cane sugar, organic cocoa butter, cinnamon, cayene pepper, vanilla bean

### **PEPPERMINT**

Peppermint chocolate shaved into bits that make a creamy chocolate drink.

ORIGIN: Organic

INGREDIENTS: Organic cocoa beans, organic cane sugar, organic cocoa butter, peppermint oil

### MEXICAN SPICE

Nutty dark chocolate topped with buttery, sweet toffee and almonds.

INGREDIENTS: Organic cocoa nibs, organic cane sugar, organic cocoa butter, cinnamon, cayene pepper, vanilla bean

| CHOCOLATE BARS |           |
|----------------|-----------|
| BARS PER CASE  | 12        |
| BAR WEIGHT     | 2.4oz     |
| SHELF LIFE     | 12 months |