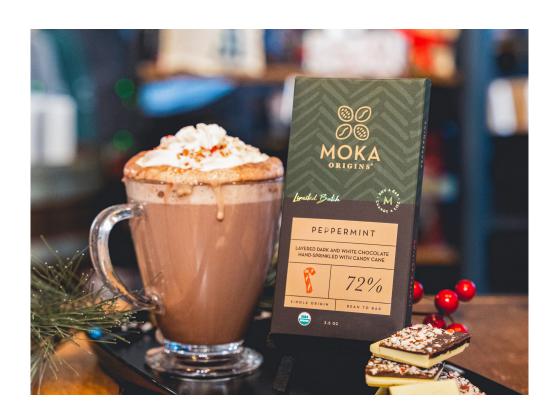

### **PEPPERMINT**

Oct, Nov, Dec

SOY FREE

### PEPPERMINT

Layered dark and white chocolate hand-sprinkled with candy cane.

CERTIFICATIONS: Organic, FT, Kosher

INGREDIENTS: organic cocoa butter, organic cane sugar, organic cocoa beans, organic whole milk powder, organic brown rice syrup, natural peppermint flavor, organic vegetable and fruit juice concentrate for color (radish, apple, black currant), organic peppermint oil