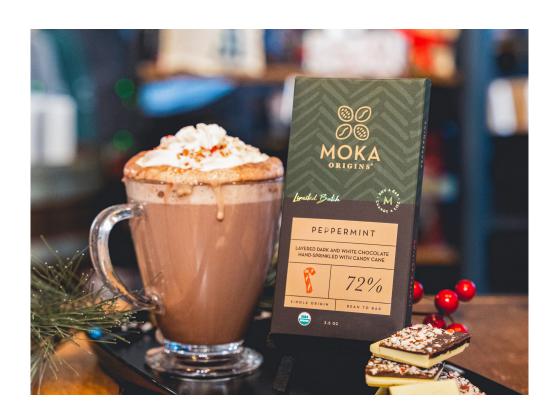

### PEPPERMINT

Layered dark and white chocolate hand-sprinkled with candy cane.

CERTIFICATIONS: Organic, FT, Kosher

INGREDIENTS: organic cocoa butter, organic cane sugar, organic cocoa beans, organic whole milk powder, organic brown rice syrup, natural peppermint flavor, organic vegetable and fruit juice concentrate for color (radish, apple, black currant), organic peppermint oil

### **PEPPERMINT**

Layered dark and white chocolate hand-sprinkled with candy cane.

**CERTIFICATIONS:** Organic, Kosher

INGREDIENTS: Organic Cocoa Beans, Organic Cocoa Butter, Organic Cane Sugar, Organic Milk Powder, Organic Gandy Cane (Organic Cane Juice, Organic Brown Rice Syrup, Natural Peppermint Flavor, Color Added (Organic Fruit Juice)), Organic Peppermint Oil