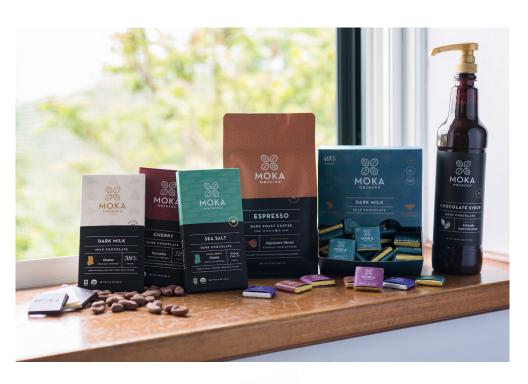

### MINI CHOCOLATE BARS

We handcraft chocolate using high quality, fairly traded beans that create better tasting products. Every product we make positively impacts farmers, plants a tree and brings you unique flavors from around the world.

| MINI BARS PER BOX | 100       |
|-------------------|-----------|
| BAR WEIGHT        | 0.21 oz   |
| BOX WEIGHT        | 21 oz     |
| SHELF LIFE        | 24 months |

GLUTEN FREE

SOY FREE