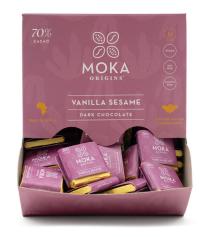

### MINI CHOCOLATE BARS

We handcraft chocolate using high quality, fairly traded beans that create better tasting products. Every product we make positively impacts farmers, plants a tree and brings you unique flavors from around the world.

| MINI BARS PER BOX | 100       |
|-------------------|-----------|
| BAR WEIGHT        | 0.21 oz   |
| BOX WEIGHT        | 21 oz     |
| SHELF LIFE        | 24 months |

GLUTEN FREE

SOY FREE

### VANILLA SESAME

Dark chocolate with real vanilla and topped with sesame seeds.

### ETHICALLY MADE IN UGANDA

INGREDIENTS: organic cocoa beans, cane sugar, sesame, cocoa butter, vanilla beans