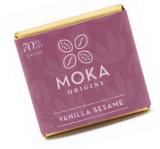

### VANILLA SESAME

Dark chocolate with real vanilla and topped with sesame seeds.

### ETHICALLY MADE IN UGANDA

INGREDIENTS: organic cocoa beans, cane sugar, sesame, cocoa butter, vanilla beans