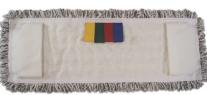

## **DESCRIPTION**

100% Split microfiber spun loop wet mops offer a high loop pile that gives higher absorption than woven pads. They clean uneven surfaces better, and the loops capture large particles. The high loop pile also gives greater saturation to insure proper dwell times for cleaning chemicals. Durable up to 500 washes (200 with chlorine bleach). Allows you to clean more floor space with one pad. Available in 18" hook and loop or pocket backing, and 12" hook and loop backing.

### **AVAILABLE BACKING STYLES**

Hook and Loop, Pocket