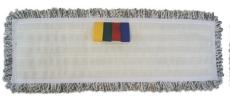

## **DESCRIPTION**

100% Split microfiber spun loop wet mops offer a high loop pile that gives higher absorption than woven pads. They clean uneven surfaces better, and the loops capture large particles. The high loop pile also gives greater saturation to insure proper dwell times for cleaning chemicals. Durable up to 500 washes (200 with chlorine bleach). Allows you to clean more floor space with one pad. Available in 18" hook and loop or pocket backing, and 12" hook and loop backing.

### **AVAILABLE BACKING STYLES**

Hook and Loop, Pocket