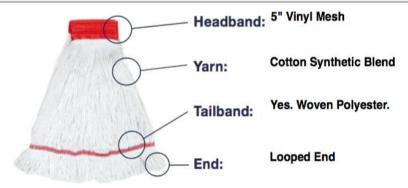

#### **DESCRIPTION**

4 ply all purpose cotton synthetic blend loop mop. This fiber blend offers a quality yarn at a modest price. Available in all colors. Launder with care.

### **PRODUCT SPECS**

| O'Dell Item    | Size                             | Weight<br>(lbs) | Headband        | Tailband Spread   | Working Mop<br>Length | Total Mop<br>Length |
|----------------|----------------------------------|-----------------|-----------------|-------------------|-----------------------|---------------------|
| 4000S          | Small                            | 0.75            | Yellow 5" Mesh  | 15"               | 15"                   | 30"                 |
| 4000M          | Medium                           | 1.00            | Green 5" Mesh   | 16"               | 17"                   | 34"                 |
| 4000L          | Large                            | 1.35            | Red 5" Mesh     | 18"               | 21"                   | 42"                 |
| 4000XL         | Extra Large                      | 1.70            | Blue 5" Mesh    | 22"               | 23"                   | 46"                 |
| Color Options: | Blue, Green, Whit<br>Orange, Red | te, Yellow,     | Launderability: | Launder with care |                       |                     |