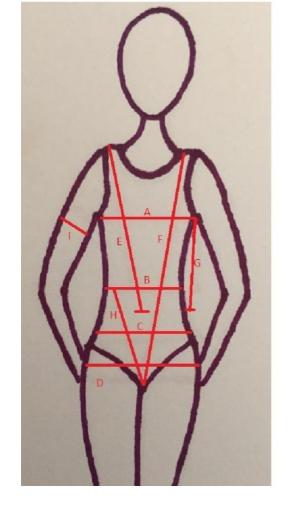

Date ordered:

Date Needed:

|                                     |   | СМ | INCHES |
|-------------------------------------|---|----|--------|
| Chest                               | Α |    |        |
| Waist                               | В |    |        |
| High Hip                            | С |    |        |
| Low Hip                             | D |    |        |
| Shoulder to top of<br>tutu skirt    | Е |    |        |
| Girth                               | F |    |        |
| Bodice side seam<br>to top of skirt | G |    |        |
| Waist-crutch                        | н |    |        |
| Arm                                 | I |    |        |
| Height of dancer                    |   |    |        |