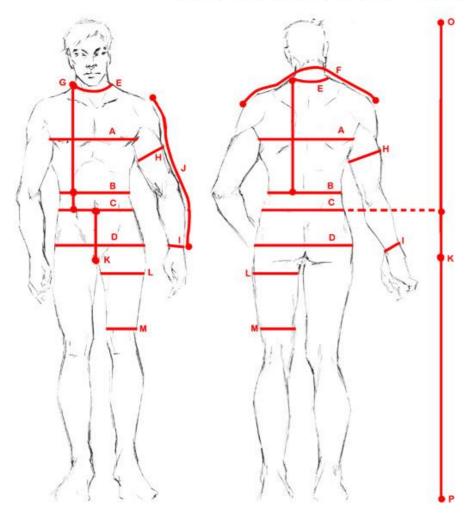

## **Male Measurement Chart**

| Chest             | Α     |
|-------------------|-------|
| True Waist        | В     |
| Relaxed Waist     | C     |
| Hip               | D     |
| Around Collar     | E     |
| Shoulder Width    | F     |
| Hemline           | G-C   |
| Sleeve            | J     |
| Around Arm        | н     |
| Wrist             | 1     |
| Crotch Length     | C-K   |
| Around Leg        | L     |
| Above Knee        | M     |
| Total Leg Length  | C-P   |
| Inside Leg Length | K-P   |
| Height            | 0 - P |
|                   |       |

|        | A | В | С | D | Е | F | G-C | J | Н | I | С-К | L | M | С-Р | K-P | O-P |
|--------|---|---|---|---|---|---|-----|---|---|---|-----|---|---|-----|-----|-----|
| CM     |   |   |   |   |   |   |     |   |   |   |     |   |   |     |     |     |
| Inches |   |   |   |   |   |   |     |   |   |   |     |   |   |     |     |     |