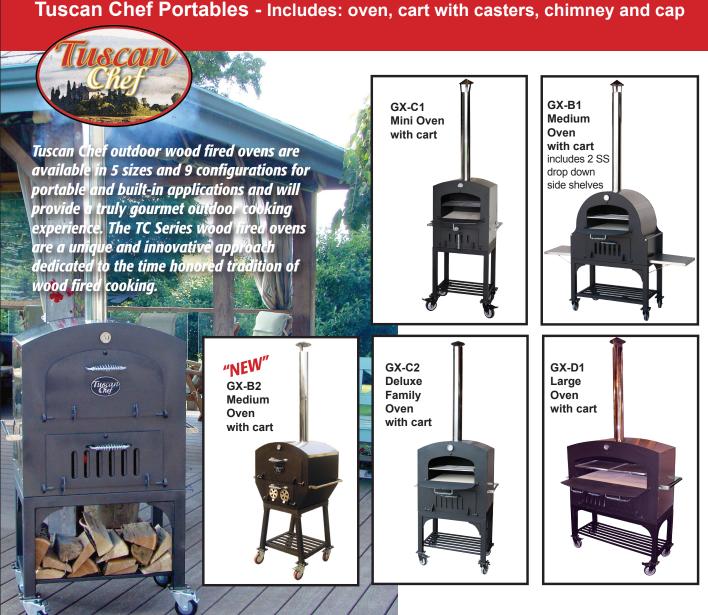

## Outdoor Wood Fired Ovens www.tuscanchefovens.com

| P: 905 926-4808   |                                                                                                           | www.tuscancherovens.com     |                                                  |  |  |  |
|-------------------|-----------------------------------------------------------------------------------------------------------|-----------------------------|--------------------------------------------------|--|--|--|
| <sup>6</sup> Item | Model                                                                                                     | Specifications<br>H x W x D | Suggested<br>List Price                          |  |  |  |
| Î                 | GX-B1 Medium Oven with cart                                                                               |                             |                                                  |  |  |  |
| l l               | Oven Size:                                                                                                | 28.5"x 34"x 19"             |                                                  |  |  |  |
|                   | Cook Chamber Interior:                                                                                    | 10"x 18.25"x 18.5"          |                                                  |  |  |  |
|                   | Fire Chamber Interior:                                                                                    | 7"x 21"x 16"                |                                                  |  |  |  |
|                   | Chimney and Cap:                                                                                          | 39"H x 4" Dia               |                                                  |  |  |  |
|                   | Stand:                                                                                                    | 23"x 34"x 19"               |                                                  |  |  |  |
|                   | Weight: Oven 430 lbs.<br>Stand: 55 lbs                                                                    | 485 lbs. total              |                                                  |  |  |  |
|                   | Overall Height: (including Chimney & cap)<br>Includes SS removable oven shelf<br>Includes SS side handles | 92"                         |                                                  |  |  |  |
| Ŵ                 | GX-C1 Mini Oven with Cart                                                                                 |                             |                                                  |  |  |  |
| ll l              | Oven Size:                                                                                                | 23.25"x 19.5"x 14.25"       |                                                  |  |  |  |
|                   | Cook Chamber Interior:                                                                                    | 8.75"x 13.5"x 13.75"        |                                                  |  |  |  |
|                   | Fire Chamber Interior:                                                                                    | 6.25"x 14.0"x 11.5"         |                                                  |  |  |  |
|                   | 2 pc Chimney and Cap:                                                                                     | 29.5"H x 3.5" Dia           |                                                  |  |  |  |
|                   | Stand:                                                                                                    | 22.0"x 19.5"x 14.25"        |                                                  |  |  |  |
| 211111            | Weight: Oven 210 lbs. Stand: 30 lbs.                                                                      | 240 lbs. total              |                                                  |  |  |  |
|                   | Overall Height: (including Chimney & cap) Includes SS removable oven shelf Includes SS side handles       | 78"                         |                                                  |  |  |  |
| 1                 | GX-C2 Deluxe Family Oven with cart                                                                        |                             |                                                  |  |  |  |
|                   | Oven Size:                                                                                                | 28.5"x 27.5"x 19"           |                                                  |  |  |  |
|                   | Cook Chamber Interior:                                                                                    | 10"x 18.25"x 18.5"          |                                                  |  |  |  |
|                   | Fire Chamber Interior:                                                                                    | 7"x 20"x 16"                |                                                  |  |  |  |
| 2                 | Chimney and Cap:                                                                                          | 39"H x 4" Dia               |                                                  |  |  |  |
|                   | Stand:                                                                                                    | 22"x 27.5"x 19"             |                                                  |  |  |  |
|                   | Weight: Oven 430 lbs.<br>Stand: 55 lbs.                                                                   | 485 lbs. total              |                                                  |  |  |  |
|                   | Overall Height: (including Chimney & cap)<br>Includes SS removable oven shelf<br>Includes SS side handles | 92"                         |                                                  |  |  |  |
| Î                 | GX-D1 Large Oven with cart                                                                                |                             |                                                  |  |  |  |
|                   | Oven Size:                                                                                                | 31.5"x 46"x 19"             |                                                  |  |  |  |
| W                 | Cook Chamber Interior:                                                                                    | 11.25"x 36.25"x 18.5"       |                                                  |  |  |  |
|                   | Fire Chamber Interior:                                                                                    | 9.5x 38.5"x 16"             |                                                  |  |  |  |
|                   | Chimney and Cap:                                                                                          | 39"H x 4.5" Dia             |                                                  |  |  |  |
|                   | Stand:                                                                                                    | 22.5" x 46" x 19"           |                                                  |  |  |  |
|                   | Weight: Oven 700 lbs.<br>Stand: 60 lbs.                                                                   | 760 lbs.                    | Due to the weight of this oven, we are including |  |  |  |
|                   | Overall Height: (including Chimney & cap) Includes SS removable oven shelf Includes SS side handles       | 96"                         | lifting chains with purchase.                    |  |  |  |