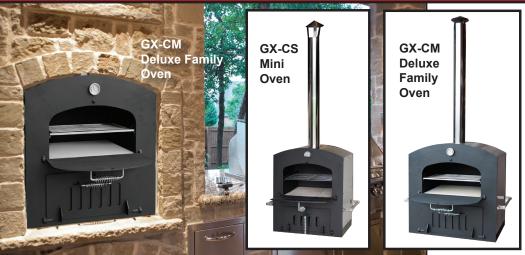

Warehouse: 17251 Island Road Port Perry, Ontario L9L 1B4

Tuscan Chef Built-ins - includes: oven, chimney & cap - designed outdoor kitchens

| Item | Built-in Models                                                                               | Specifications        | Suggested                                        |
|------|-----------------------------------------------------------------------------------------------|-----------------------|--------------------------------------------------|
|      |                                                                                               | HxWxD                 | List Price                                       |
|      | GX-CS Mini Oven built in application without cart                                             |                       |                                                  |
|      | Oven Size:                                                                                    | 23.25"x 19.5"x 14.25" |                                                  |
|      | Cook Chamber Interior:                                                                        | 8.75"x 13.5"x 13.75"  |                                                  |
|      | Fire Chamber Interior:                                                                        | 6.25"x 14.0"x 11.5"   |                                                  |
|      | Chimney and Cap:                                                                              | 29.5"H x 3.5" Dia     |                                                  |
|      | Weight: Oven                                                                                  | 210 lbs.              |                                                  |
| - In | Overall Height: (including Chimney & cap)                                                     | 56"                   |                                                  |
|      | Includes SS removable oven shelf                                                              |                       |                                                  |
|      | Includes SS side handles                                                                      |                       |                                                  |
| Î    | GX-CM Deluxe Family Oven                                                                      |                       |                                                  |
|      | built in application without cart                                                             |                       |                                                  |
|      | Oven Size:                                                                                    | 28.5"x 27.5"x 19"     |                                                  |
|      | Cook Chamber Interior:                                                                        | 10.0"x 18.25"x 18.5"  |                                                  |
|      | Fire Chamber Interior:                                                                        | 7"x 20"x 16"          |                                                  |
|      | Chimney and Cap:                                                                              | 39"H x 4" Dia         |                                                  |
|      | Weight:                                                                                       | 430 lbs.              |                                                  |
|      | Overall Height: (including Chimney) Includes SS removable oven shelf Includes SS side handles | 70"                   |                                                  |
| î    | GX-DL Large Oven built in application without cart                                            |                       |                                                  |
|      | Oven Size:                                                                                    | 31.5"x 46"x 19"       |                                                  |
|      | Cook Chamber Interior:                                                                        | 11.25"x 36.25"x 18.5" |                                                  |
|      | Fire Chamber Interior:                                                                        | 9.5"x 38.5"x 16"      |                                                  |
|      | Chimney and Cap:                                                                              | 39"H x 4.5" Dia       |                                                  |
|      | Weight:                                                                                       | 700 lbs.              |                                                  |
|      | Overall Height: (including Chimney & cap)                                                     |                       | Due to the weight of this oven, we are including |
|      | Includes SS removable oven shelf                                                              | '-                    | lifting chains with                              |
|      | Includes SS side handles                                                                      |                       | purchase.                                        |