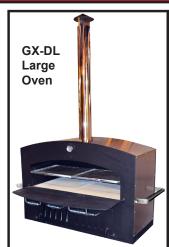

Warehouse: 17251 Island Road Port Perry, Ontario L9L 1B4

Tuscan Chef Built-ins - includes: oven, chimney & cap - designed outdoor kitchens

| Item | Built-in Models                                                                               | Specifications        | Suggested                                        |
|------|-----------------------------------------------------------------------------------------------|-----------------------|--------------------------------------------------|
|      |                                                                                               | HxWxD                 | List Price                                       |
|      | GX-CS Mini Oven built in application without cart                                             |                       |                                                  |
|      | Oven Size:                                                                                    | 23.25"x 19.5"x 14.25" |                                                  |
|      | Cook Chamber Interior:                                                                        | 8.75"x 13.5"x 13.75"  |                                                  |
|      | Fire Chamber Interior:                                                                        | 6.25"x 14.0"x 11.5"   |                                                  |
|      | Chimney and Cap:                                                                              | 29.5"H x 3.5" Dia     |                                                  |
|      | Weight: Oven                                                                                  | 210 lbs.              |                                                  |
| - In | Overall Height: (including Chimney & cap)                                                     | 56"                   |                                                  |
|      | Includes SS removable oven shelf                                                              |                       |                                                  |
|      | Includes SS side handles                                                                      |                       |                                                  |
| Î    | GX-CM Deluxe Family Oven                                                                      |                       |                                                  |
|      | built in application without cart                                                             |                       |                                                  |
|      | Oven Size:                                                                                    | 28.5"x 27.5"x 19"     |                                                  |
|      | Cook Chamber Interior:                                                                        | 10.0"x 18.25"x 18.5"  |                                                  |
|      | Fire Chamber Interior:                                                                        | 7"x 20"x 16"          |                                                  |
|      | Chimney and Cap:                                                                              | 39"H x 4" Dia         |                                                  |
|      | Weight:                                                                                       | 430 lbs.              |                                                  |
|      | Overall Height: (including Chimney) Includes SS removable oven shelf Includes SS side handles | 70"                   |                                                  |
| î    | GX-DL Large Oven built in application without cart                                            |                       |                                                  |
|      | Oven Size:                                                                                    | 31.5"x 46"x 19"       |                                                  |
|      | Cook Chamber Interior:                                                                        | 11.25"x 36.25"x 18.5" |                                                  |
|      | Fire Chamber Interior:                                                                        | 9.5"x 38.5"x 16"      |                                                  |
|      | Chimney and Cap:                                                                              | 39"H x 4.5" Dia       |                                                  |
|      | Weight:                                                                                       | 700 lbs.              |                                                  |
|      | Overall Height: (including Chimney & cap)                                                     |                       | Due to the weight of this oven, we are including |
|      | Includes SS removable oven shelf                                                              | '-                    | lifting chains with                              |
|      | Includes SS side handles                                                                      |                       | purchase.                                        |