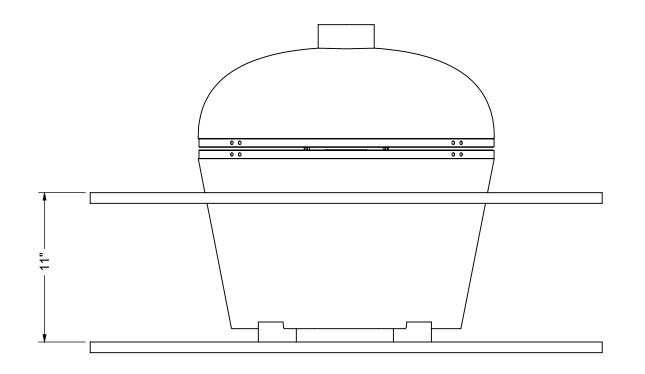

FIG. B - ELEVATION - HT. FROM TOP SURFACE TO SUPPORTING SHELF

THE HINGE NOTCH CUT-OUT IS THE ONLY CUT-OUT RECOMMENDED DUE TO THE REDUCED HEIGHT OF THE JR PRIMO GRILL

FIG. A - PLAN VIEW CUT-OUT

|            |     |          |     |       | 5/4/21 | MAX. TOLERANCE UNLESS<br>OTHERWISE SPECIFIED                         |
|------------|-----|----------|-----|-------|--------|----------------------------------------------------------------------|
|            |     |          |     |       |        | FRACTIONS: ±1/64" DECIMALS: ±.015 ROUND HOLE Øs (EXCEPT PORTS) ±.005 |
| ECO NUMBER | LTR | REVISION | ENG | DRAFT | DATE   | ROUND PORT Øs: ±.001<br>ANGLES: ±2°<br>ALL BENDS 90°                 |

| S   | MAT'L                                   | DO NOT SCALE  |  |  |
|-----|-----------------------------------------|---------------|--|--|
| S): | DESCRIPTION: CUT-OUT, JR WITH NEW HINGE | DRAWING       |  |  |
|     | USED ON:                                | SHEET: 1 OF 1 |  |  |

NO. JR CUT-OUT NEW HINGE