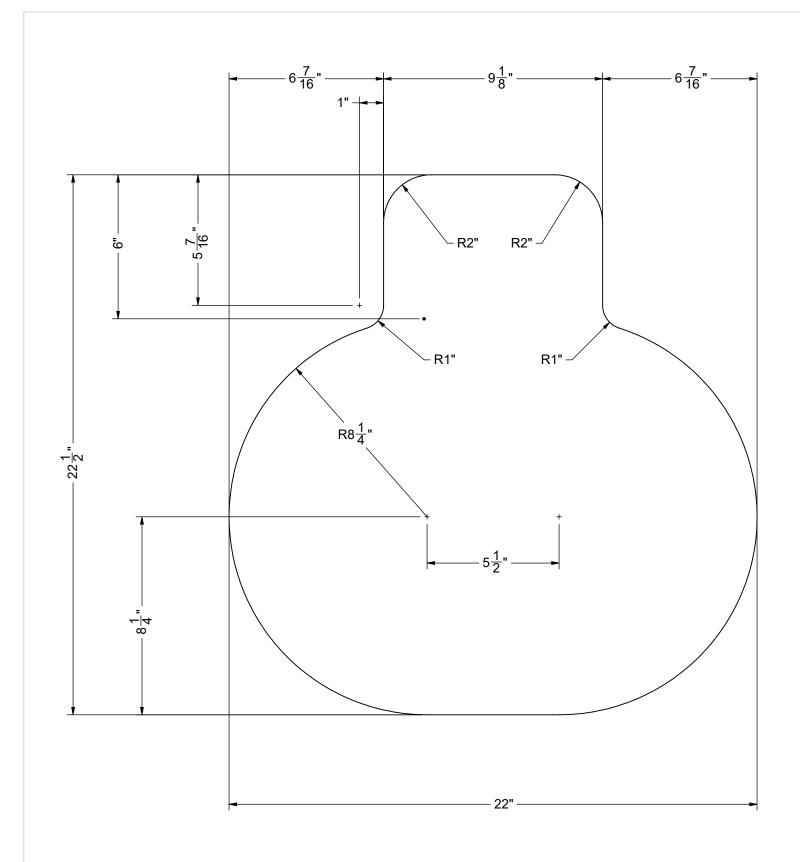

FIG. B - ELEVATION - HT. FROM TOP SURFACE TO SUPPORTING SHELF

THE HINGE NOTCH CUT-OUT IS THE ONLY CUT-OUT RECOMMENDED DUE TO THE REDUCED HEIGHT OF THE JR PRIMO GRILL

FIG. A - PLAN VIEW CUT-OUT

|            |     |          |     |       | 5/4/21 | MAX. TOLERANCE UNLESS<br>OTHERWISE SPECIFIED                         |
|------------|-----|----------|-----|-------|--------|----------------------------------------------------------------------|
|            |     |          |     |       |        | FRACTIONS: ±1/64" DECIMALS: ±.015 ROUND HOLE Øs (EXCEPT PORTS) ±.005 |
| ECO NUMBER | LTR | REVISION | ENG | DRAFT | DATE   | ROUND PORT Øs: ±.001<br>ANGLES: ±2°<br>ALL BENDS 90°                 |

| S   | MAT'L                                   | DO NOT SCALE  |  |  |
|-----|-----------------------------------------|---------------|--|--|
| S): | DESCRIPTION: CUT-OUT, JR WITH NEW HINGE | DRAWING       |  |  |
|     | USED ON:                                | SHEET: 1 OF 1 |  |  |

NO. JR CUT-OUT NEW HINGE