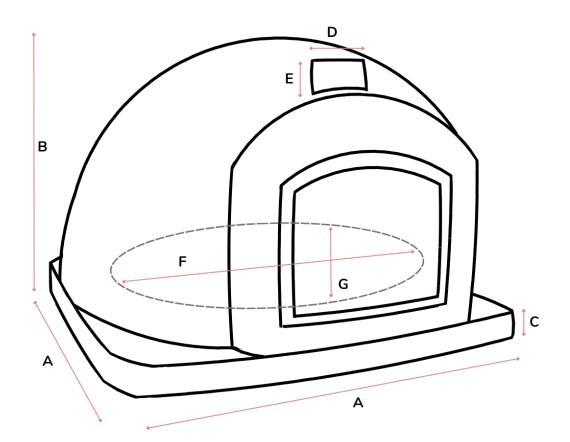

## **DIMENSIONS**

(A) External Width: 39"(A) External Depth: 39"(B) Oven Height: 31"(C) Concrete Base: 3.15"

(D) Chimney Flue Width: 5.5"(E) Chimney Flue Height: 6"

(F) Internal Width: 31-33"(G) Internal Depth: 31-33"Internal Height: 19"

(H) Door Width: 15.5" (I) Door Height: 12"

Overall Weight: ~1,200 lbs