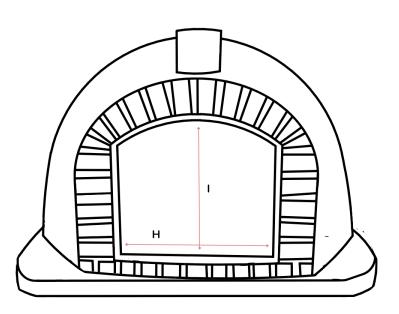

## **AUTHENTIC PIZZA OVENS**

## Lisboa, Lume Alto, Ventura Premium Brick Pizza Oven

SKU: APO-LISPREM / APO-LIS-CUSTOM / APO-LISSAPREM / APO-LISRAPREM APO-LUMEALTO / APO-VENTPREMR / APO-VENTPREMB





Note: As these ovens are handmade, no two are exactly the same – the dimensions may not be exact but are close.



## **DIMENSIONS**

(A) External Width: 39"(A) External Depth: 39"(B) Oven Height: 31"(C) Concrete Base: 3.15"

(D) Chimney Flue Width: 5.5"(E) Chimney Flue Height: 6"

(F) Internal Width: 31-33"(G) Internal Depth: 31-33"Internal Height: 19"

(H) Door Width: 15.5" (I) Door Height: 12"

Overall Weight: ~1,200 lbs