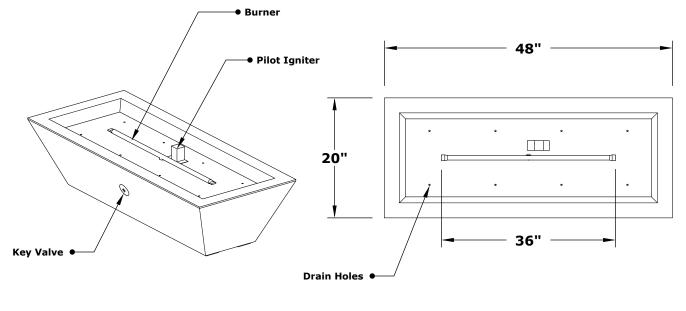

## LINEAR MAYA CONCRETE FIRE BOWL

OPT-4820MFO OPT-4820MFOE12V BTU Output: 50,000 USA MANUFACTURER OF FIRE & WATER FEATURES

**ISOMETRIC VIEW** 

**TOP VIEW** 

**RIGHT SIDE VIEW** 

**FRONT SIDE VIEW** 

Fire Bowl Material: GFRC Concrete Pan Material: 304 Stainless Steel Burner Material: 304 Stainless Steel

Standard 2" Depth on all pans

**12V ELECTRONIC IGNITION** ANSI Z21.97-(2017) / CSA 2.41-(2017)

Match Lit Unit Includes: Pan, Burner, Gas Orifice, Gas Hoses, Key Valve, Key, 12v Ignition Unit Includes: Pan, Burner, Gas Orifice, Gas Hoses, Key Valve, Key, Plug & Play Electronic Valve, Pilot Igniter.