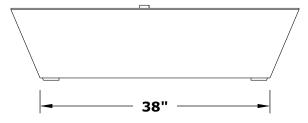

## LINEAR MAYA CONCRETE FIRE BOWL

OPT-4820MFO OPT-4820MFOE12V BTU Output: 50,000 USA MANUFACTURER OF FIRE & WATER FEATURES

**ISOMETRIC VIEW** 

**TOP VIEW** 

**RIGHT SIDE VIEW** 

**FRONT SIDE VIEW** 

Fire Bowl Material: GFRC Concrete Pan Material: 304 Stainless Steel Burner Material: 304 Stainless Steel