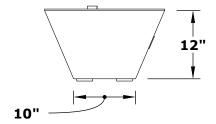

## LINEAR MAYA CONCRETE FIRE BOWL

OPT-4820MFO OPT-4820MFOE12V BTU Output: 50,000 USA MANUFACTURER OF FIRE & WATER FEATURES

**ISOMETRIC VIEW** 

**TOP VIEW** 

**RIGHT SIDE VIEW** 

**FRONT SIDE VIEW** 

Fire Bowl Material: GFRC Concrete Pan Material: 304 Stainless Steel Burner Material: 304 Stainless Steel