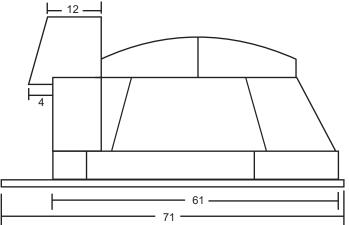

## **MODEL 130 Modular**

**WOOD-FIRED OVEN** 

- -52" Interior cooking area
- -Wall and dome elements are a dense superior high temperature refractory material composed of 80% alumina and other advanced elements for extra durability, heat retention and longevity.
- -High Thermal Mass for excellent heat retention.
- -Hearth Floor Tiles "Pierre de Boulanger" are cold pressed at 8,500 psi and ceramitized at 2800F degrees.
- -Large oven entrance opening allows for maximum visibility and easy usage.
- -Shipping Weight: 2,600 lb