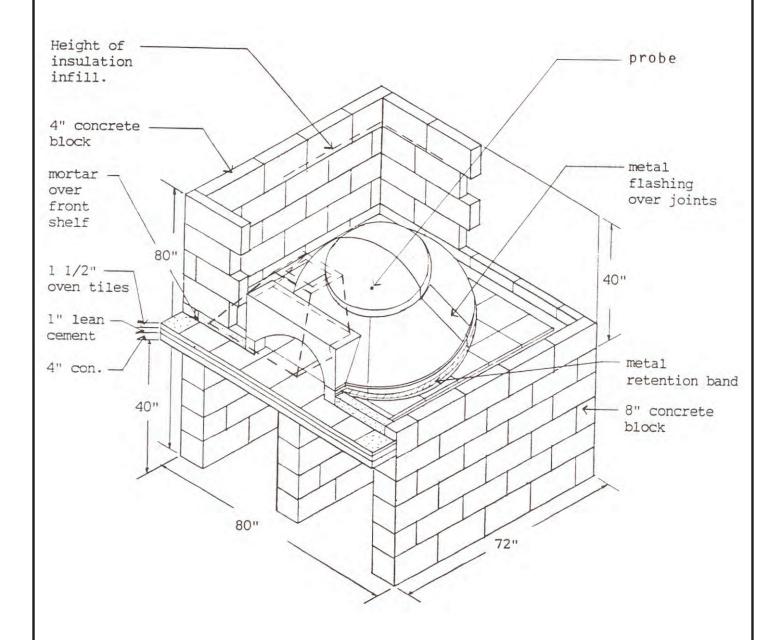

## **MODEL 130 Modular**

**WOOD-FIRED OVEN** 

- -52" Interior cooking area
- -Wall and dome elements are a dense superior high temperature refractory material composed of 80% alumina and other advanced elements for extra durability, heat retention and longevity.
- -High Thermal Mass for excellent heat retention.
- -Hearth Floor Tiles "Pierre de Boulanger" are cold pressed at 8,500 psi and ceramitized at 2800F degrees.
- -Large oven entrance opening allows for maximum visibility and easy usage.
- -Shipping Weight: 2,600 lb

### Model 130 Modular Oven Includes:

## Floor Tiles (36)

6 - 12" X 6" X 1 1/2" 30 - 12" X 12" X 1 1/2"

#### **Oven Pieces:**

Primary Hood
Dome Pieces (2)
Side Wall Pieces (5)
Front Entrance Piece
Lower Support Pieces (4)
Lower Support Entrance Pieces (2)
Steel Entrance Plate (black)

#### Also Includes:

Cast Aluminum Door with Teflon handles
Dial Temperature Gauge (Range 0-1000F)
Refractory Cement (22 lb / 10 kg Bag)
Galvanized Metal Flashing
High Heat Silicone Tube
Plywood Spacers
Refractory Cement (container)
Package of Fire Starters
Stainless Steel Pizza Peel
4" x16" Screened Vent
Installation Instructions and Video/DVD