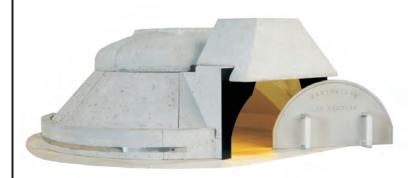

## **MODEL 130 Modular**

**WOOD-FIRED OVEN** 

- -52" Interior cooking area
- -Wall and dome elements are a dense superior high temperature refractory material composed of 80% alumina and other advanced elements for extra durability, heat retention and longevity.
- -High Thermal Mass for excellent heat retention.
- -Hearth Floor Tiles "Pierre de Boulanger" are cold pressed at 8,500 psi and ceramitized at 2800F degrees.
- -Large oven entrance opening allows for maximum visibility and easy usage.
- -Shipping Weight: 2,600 lb