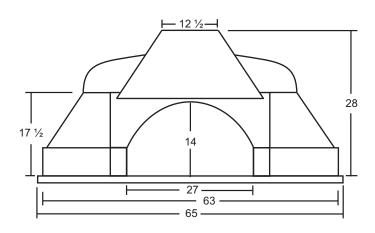

## **MODEL 130 Modular**

**WOOD-FIRED OVEN** 

- -52" Interior cooking area
- -Wall and dome elements are a dense superior high temperature refractory material composed of 80% alumina and other advanced elements for extra durability, heat retention and longevity.
- -High Thermal Mass for excellent heat retention.
- -Hearth Floor Tiles "Pierre de Boulanger" are cold pressed at 8,500 psi and ceramitized at 2800F degrees.
- -Large oven entrance opening allows for maximum visibility and easy usage.
- -Shipping Weight: 2,600 lb