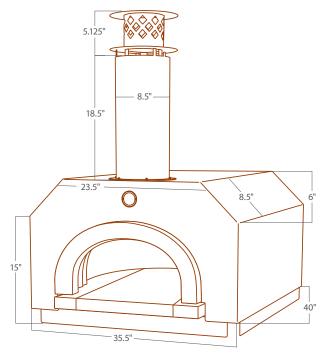

## **CBO-750 Countertop Shroud Specifications**

Weight: 625 lbs. Flue Pipe Dimensions: 27.25"H X 22.25"W