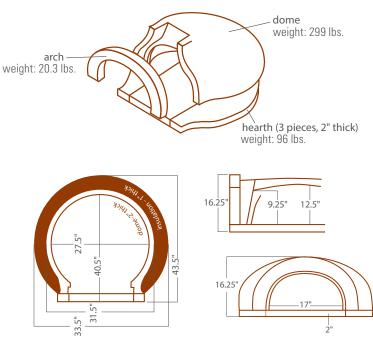

## CBO-750 Bundle Accessories

- 5-piece refractory oven (Dome, 3-piece Hearth, Arch), Decorative Door, Duravent Flue Anchor Plate #9441
- Install Kit (Insulating Board, Insulating Blanket, Steel Plate, Mortar)
- Hardware (2 bolts for Anchor Box Assembly SS 1/4-20 X 1/2", 4 Bolts for Door/Arch SS 1/4-20 X 2 1/2")
- Cooking Kit (Pizza Peel, Brush, Infrared Thermometer Gun)
- Venting Pipe and Termination Cap NOT INCLUDED
- DuraVent pipe 6" dia X 24" H, Stainless Steel Class "A" Double Wall Pipe
- Please refer to manual for installation clearances