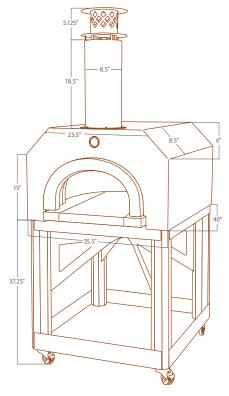

## CBO-750 Bundle Specifications

Weight: 500 lbs.

Oven with Cart Weight: 750 lbs.