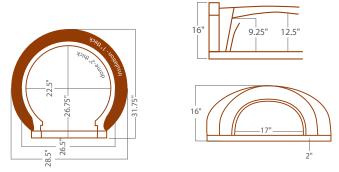

## CBO-500 Bundle Accessories

- 4-piece refractory oven (Dome, 2-piece Hearth, Arch),
   Decorative Door, Duravent Flue Anchor Plate #9441
- Install Kit (Insulating Board,Insulating Blanket, Steel Plate, Mortar)
- Hardware (4 Bolts for Anchor Plate SS 1/4-20 X 1/2", 4 Bolts for Door/Arch SS 1/4-20 X 2 1/2 " and 2 Bolts for top of Arch SS 1/4-20 X 1 3/4")
- Cooking Kit (Pizza Peel, Brush, Infrared Thermometer Gun)
- Venting Pipe and Termination Cap NOT INCLUDED
- DuraVent pipe 6" dia X 24" H, Stainless Steel Class
   "A" Double Wall Pipe
- Please refer to manual for installation clearances