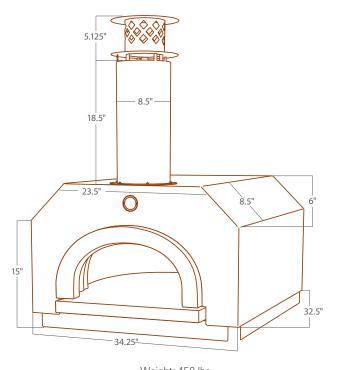

## **CBO-500 Countertop Shroud Specifications**

Weight: 450 lbs.
Flue Pipe Dimensions: 27.25"H X 22.25"W