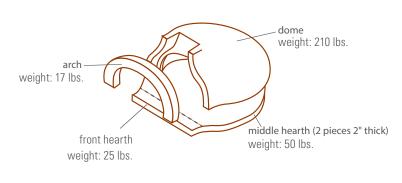

## CBO-500 Bundle Accessories

- 4-piece refractory oven (Dome, 2-piece Hearth, Arch),
   Decorative Door, Duravent Flue Anchor Plate #9441
- Install Kit (Insulating Board,Insulating Blanket, Steel Plate, Mortar)
- Hardware (4 Bolts for Anchor Plate SS 1/4-20 X 1/2", 4 Bolts for Door/Arch SS 1/4-20 X 2 1/2 " and 2 Bolts for top of Arch SS 1/4-20 X 1 3/4")
- Cooking Kit (Pizza Peel, Brush, Infrared Thermometer Gun)
- Venting Pipe and Termination Cap NOT INCLUDED
- DuraVent pipe 6" dia X 24" H, Stainless Steel Class
   "A" Double Wall Pipe
- Please refer to manual for installation clearances