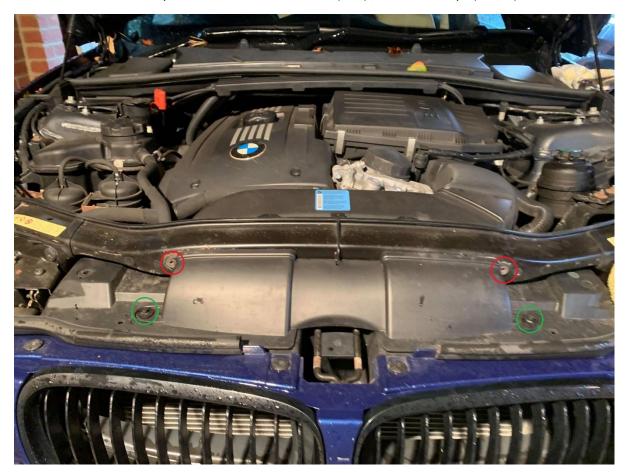

#### BMW N54 E82 E88 E90 E91 E92 E93 Aluminium Chargepipe with HKS BOV Blow Off Valve

(1M, 135i & 335i) - Installation Guide

SKU: MST0117

1. Remove Air Scoops – Unscrew 2 x T20 Screws (Red) / Un-do 2 x Clips (Green)

2. Remove Cowls(Green) and 2 x Lids (Red) - Unplug two bonnet sensor either side

3. Disconnect Brake Booster Pipe (Careful not to break it)

4. Loosen Front clamps connected to the airbox

5. Loosen rear clamp connected to the airbox