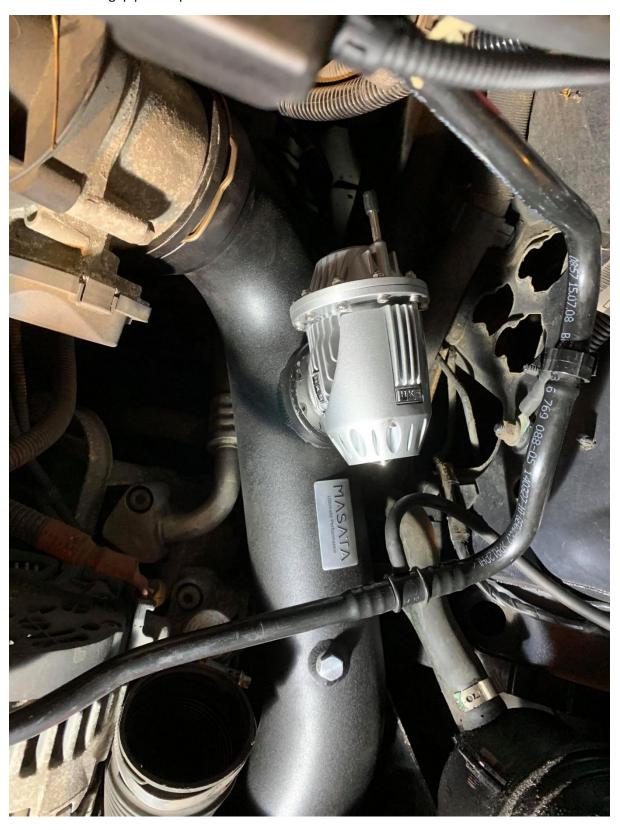

## 12. Remove OEM Chargepipe (OEM vs Masata Chargepipe with HKS Flange & HKS BOV)

13. Install HKS O-Ring (You may need to stretch the O-Ring so it seats correctly into the groove)

14. Install HKS BOV and secure it with C-Clip with a C-Clip Tool