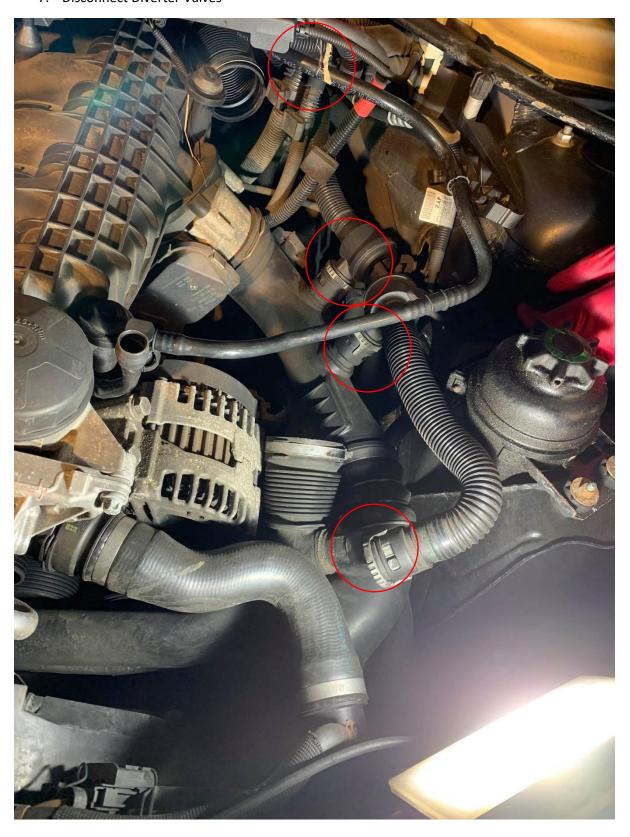

#### BMW N54 E82 E88 E90 E91 E92 E93 Aluminium Chargepipe with HKS BOV Blow Off Valve

(1M, 135i & 335i) - Installation Guide

SKU: MST0117

1. Remove Air Scoops – Unscrew 2 x T20 Screws (Red) / Un-do 2 x Clips (Green)



2. Remove Cowls(Green) and 2 x Lids (Red) - Unplug two bonnet sensor either side



3. Disconnect Brake Booster Pipe (Careful not to break it)



4. Loosen Front clamps connected to the airbox



5. Loosen rear clamp connected to the airbox



# 6. Wiggle and remove Airbox



#### 7. Disconnect Diverter Valves



#### 8. Remove Diverter Valves



#### 9. Disconnect TMAP Sensor



## 10. Unclip Chargepipe C-Clip



## 11. Unscrew Chargepipe Bracket (T30 Screw)



## 12. Remove OEM Chargepipe (OEM vs Masata Chargepipe with HKS Flange & HKS BOV)



13. Install HKS O-Ring (You may need to stretch the O-Ring so it seats correctly into the groove)



14. Install HKS BOV and secure it with C-Clip with a C-Clip Tool



15. Transfer Chargepipe O-Ring from OEM Chargepipe to the Masata Chargepipe (Ensure it is seated in the Groove properly)

16. Transfer TMAP Sensor from OEM Chargepipe to the Masata Chargepipe, using the 2 x 2.5mm screws provided in the kit to secure it onto the sensor housing



17. Install silicone hose provided onto the Masata Chargepipe (Seat the jubilee clip in the correct position, no