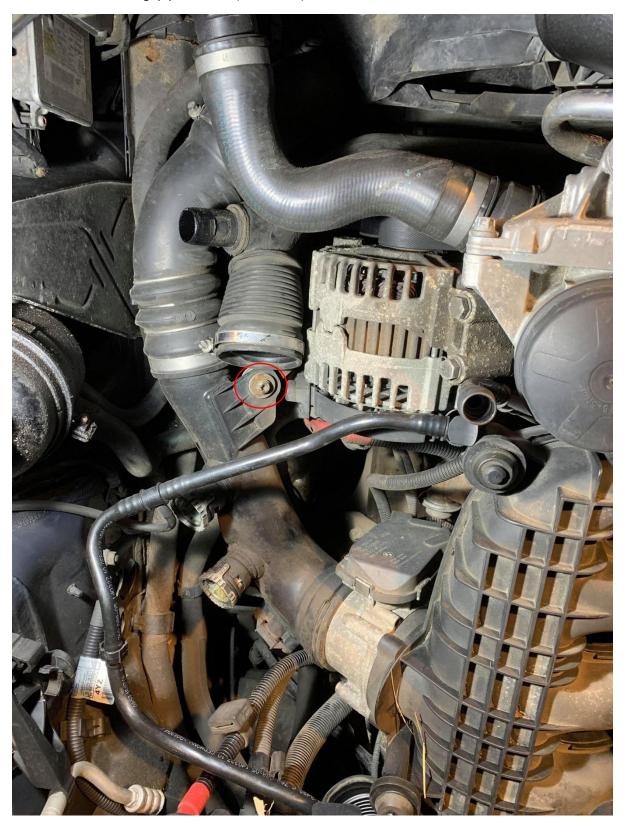

#### BMW N54 E82 E88 E90 E91 E92 E93 Aluminium Chargepipe with HKS BOV Blow Off Valve

(1M, 135i & 335i) - Installation Guide

SKU: MST0117

1. Remove Air Scoops – Unscrew 2 x T20 Screws (Red) / Un-do 2 x Clips (Green)



2. Remove Cowls(Green) and 2 x Lids (Red) - Unplug two bonnet sensor either side



3. Disconnect Brake Booster Pipe (Careful not to break it)



4. Loosen Front clamps connected to the airbox



5. Loosen rear clamp connected to the airbox



# 6. Wiggle and remove Airbox



#### 7. Disconnect Diverter Valves



#### 8. Remove Diverter Valves



#### 9. Disconnect TMAP Sensor



## 10. Unclip Chargepipe C-Clip



## 11. Unscrew Chargepipe Bracket (T30 Screw)



## 12. Remove OEM Chargepipe (OEM vs Masata Chargepipe with HKS Flange & HKS BOV)



13. Install HKS O-Ring (You may need to stretch the O-Ring so it seats correctly into the groove)



14. Install HKS BOV and secure it with C-Clip with a C-Clip Tool



15. Transfer Chargepipe O-Ring from OEM Chargepipe to the Masata Chargepipe (Ensure it is seated in the Groove properly)

16. Transfer TMAP Sensor from OEM Chargepipe to the Masata Chargepipe, using the 2 x 2.5mm screws provided in the kit to secure it onto the sensor housing



17. Install silicone hose provided onto the Masata Chargepipe (Seat the jubilee clip in the correct position, not on the groove, so it doesn't slide off under load), do not tighten fully as you will want to adjust it when installing.



18. Clean the OEM lower Cha