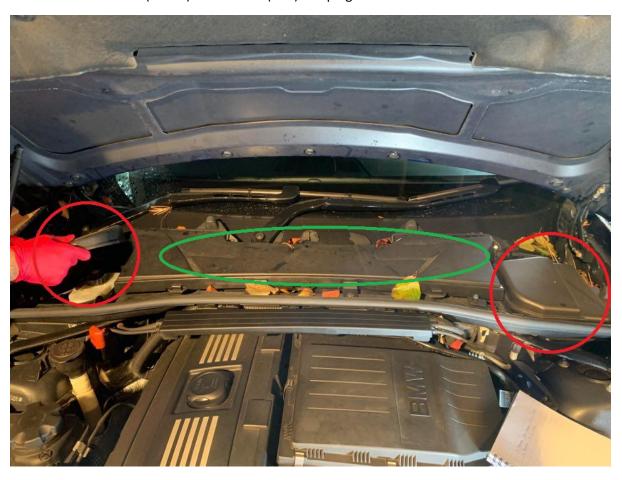

2. Remove Cowls(Green) and 2 x Lids (Red) - Unplug two bonnet sensor either side

3. Disconnect Brake Booster Pipe (Careful not to break it)

4. Loosen Front clamps connected to the airbox

5. Loosen rear clamp connected to the airbox