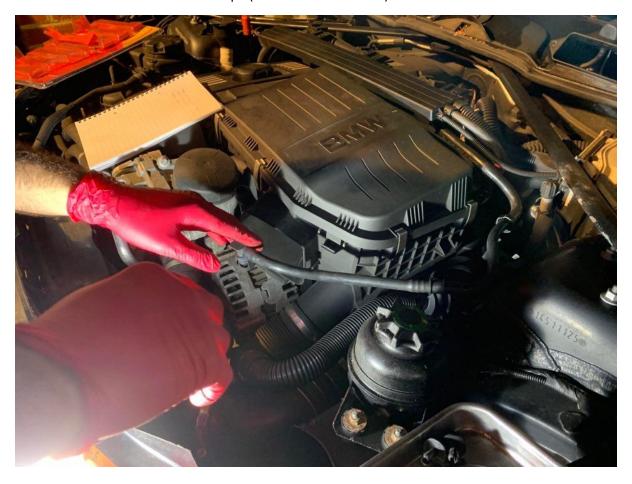

#### BMW N54 E82 E88 E90 E91 E92 E93 Aluminium Chargepipe with HKS BOV Blow Off Valve

(1M, 135i & 335i) - Installation Guide

SKU: MST0117

1. Remove Air Scoops – Unscrew 2 x T20 Screws (Red) / Un-do 2 x Clips (Green)



2. Remove Cowls(Green) and 2 x Lids (Red) - Unplug two bonnet sensor either side



3. Disconnect Brake Booster Pipe (Careful not to break it)



4. Loosen Front clamps connected to the airbox



5. Loosen rear clamp connected to the airbox



# 6. Wiggle and remove Airbox



#### 7. Disconnect Diverter Valves



#### 8. Remove Diverter Valves



#### 9. Disconnect TMAP Sensor



## 10. Unclip Chargepipe C-Clip



## 11. Unscrew Chargepipe Bracket (T30 Screw)



## 12. Remove OEM Chargepipe (OEM vs Masata Chargepipe with HKS Flange & HKS BOV)



13. Install HKS O-Ring (You may need to stretch the O-Ring so it seats correctly into the groove)



14. Install HKS BOV and secure it with C-Clip with a C-Clip Tool



15. Transfer Chargepipe O-Ring from OEM Chargepipe to the Masata Chargepipe (Ensure it is seated in the Groove properly)

16. Transfer TMAP Sensor from OEM Chargepipe to the Masata Chargepipe, using the 2 x 2.5mm screws pro