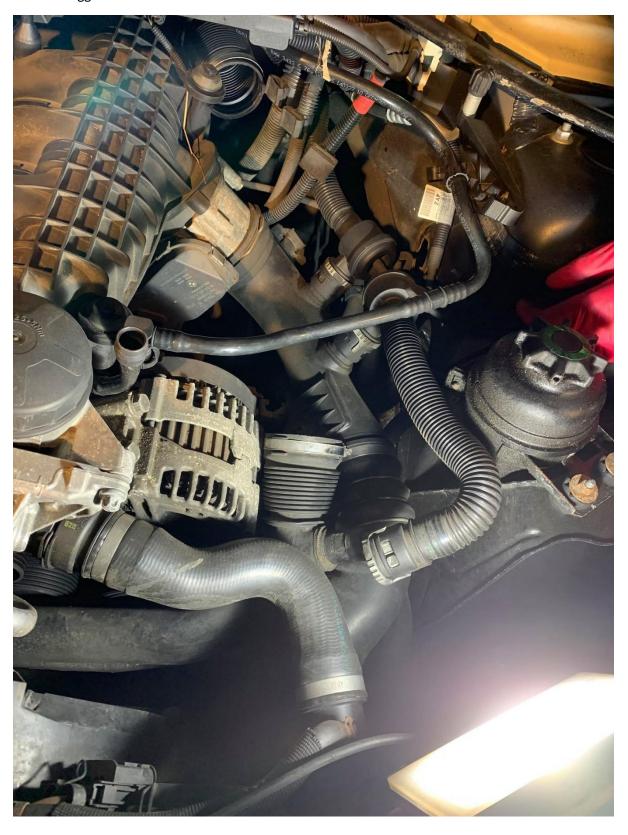

#### 7. Disconnect Diverter Valves

#### 8. Remove Diverter Valves

#### 9. Disconnect TMAP Sensor