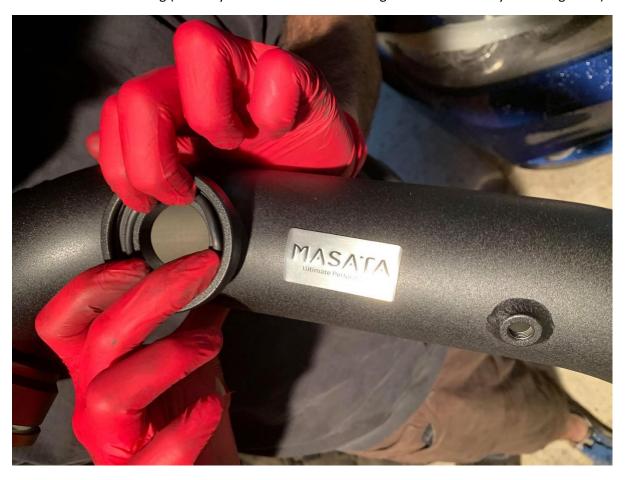

15. Transfer Chargepipe O-Ring from OEM Chargepipe to the Masata Chargepipe (Ensure it is seated in the Groove properly)

16. Transfer TMAP Sensor from OEM Chargepipe to the Masata Chargepipe, using the 2 x 2.5mm screws provided in the kit to secure it onto the sensor housing

17. Install silicone hose provided onto the Masata Chargepipe (Seat the jubilee clip in the correct position, not on the groove, so it doesn't slide off under load), do not tighten fully as you will want to adjust it when installing.