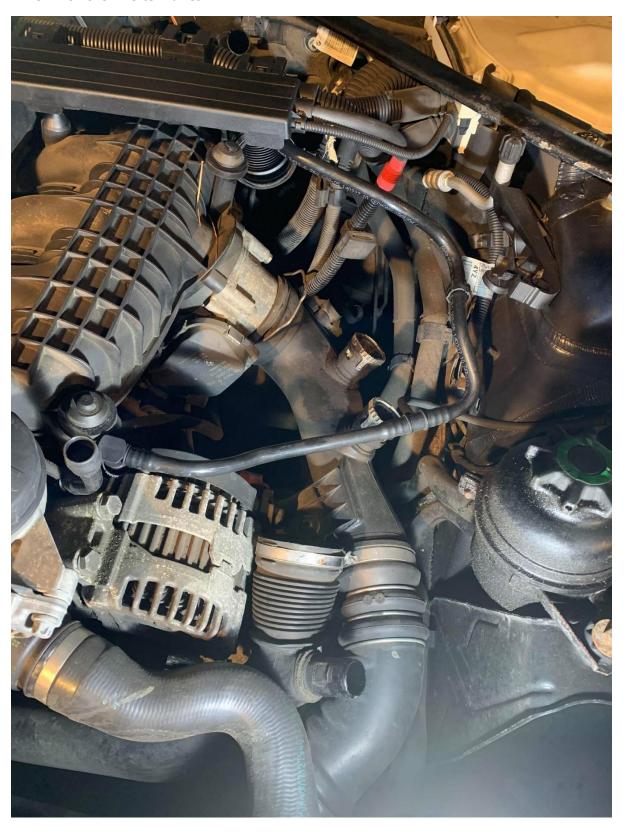

## 22. Connect vacuum Line (Green)

## 23. Plug Diverter Valves ports using bungs and secure with clamps x $\mathbf{2}$