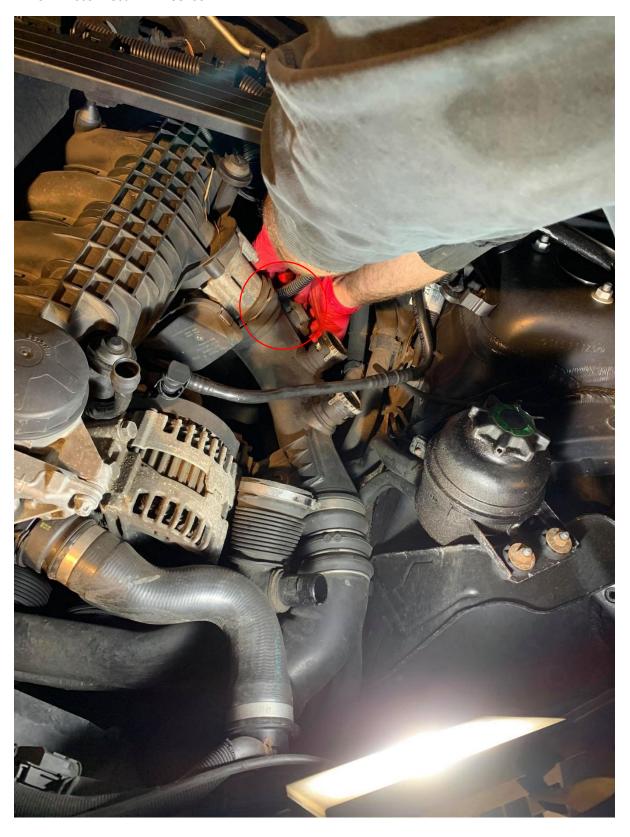

#### BMW N54 E82 E88 E90 E91 E92 E93 Aluminium Chargepipe with HKS BOV Blow Off Valve

(1M, 135i & 335i) - Installation Guide

SKU: MST0117

1. Remove Air Scoops – Unscrew 2 x T20 Screws (Red) / Un-do 2 x Clips (Green)



2. Remove Cowls(Green) and 2 x Lids (Red) - Unplug two bonnet sensor either side



3. Disconnect Brake Booster Pipe (Careful not to break it)



4. Loosen Front clamps connected to the airbox



5. Loosen rear clamp connected to the airbox



# 6. Wiggle and remove Airbox



#### 7. Disconnect Diverter Valves



#### 8. Remove Diverter Valves



#### 9. Disconnect TMAP Sensor



## 10. Unclip Chargepipe C-Clip



## 11. Unscrew Chargepipe Bracket (T30 Screw)



## 12. Remove OEM Chargepipe (OEM vs Masata Chargepipe with HKS Flange & HKS BOV)



13. Install HKS O-Ring (You may need to stretch the O-Ring so it seats correctly into the groove)



14. Install HKS BOV and secure it with C-Clip with a C-Clip Tool



15. Transfer Chargepipe O-Ring from OEM Chargepipe to the Masata Chargepipe (Ensure it is seated in the Groove properly)

16. Transfer TMAP Sensor from OEM Chargepipe to the Masata Chargepipe, using the 2 x 2.5mm screws provided in the kit to secure it onto the sensor housing



17. Install silicone hose provided onto the Masata Chargepipe (Seat the jubilee clip in the correct position, not on the groove, so it doesn't slide off under load), do not tighten