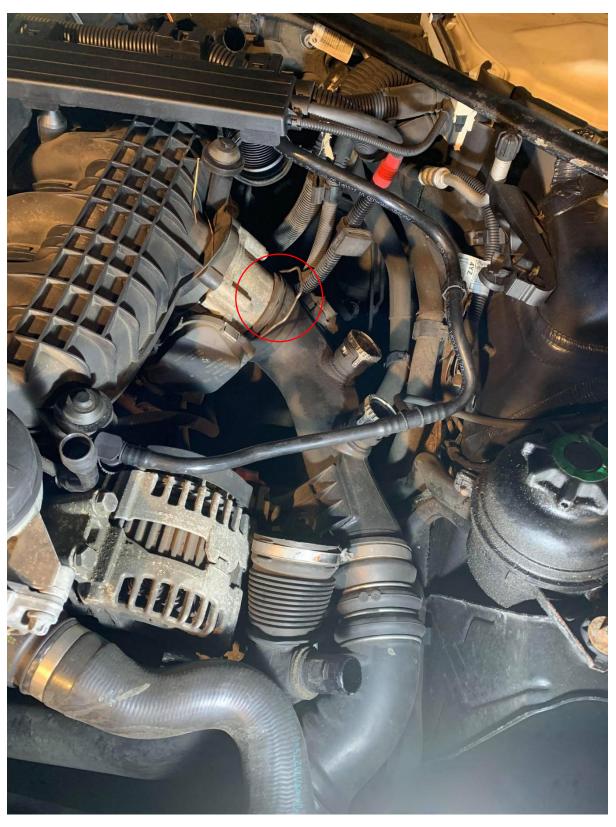

#### BMW N54 E82 E88 E90 E91 E92 E93 Aluminium Chargepipe with HKS BOV Blow Off Valve

(1M, 135i & 335i) - Installation Guide

SKU: MST0117

1. Remove Air Scoops – Unscrew 2 x T20 Screws (Red) / Un-do 2 x Clips (Green)



2. Remove Cowls(Green) and 2 x Lids (Red) - Unplug two bonnet sensor either side



3. Disconnect Brake Booster Pipe (Careful not to break it)



4. Loosen Front clamps connected to the airbox



5. Loosen rear clamp connected to the airbox



# 6. Wiggle and remove Airbox



#### 7. Disconnect Diverter Valves



#### 8. Remove Diverter Valves



#### 9. Disconnect TMAP Sensor



## 10. Unclip Chargepipe C-Clip



## 11. Unscrew Chargepipe Bracket (T30 Screw)



## 12. Remove OEM Chargepipe (OEM vs Masata Chargepipe with HKS Flange & HKS BOV)



13. Install HKS O-Ring (You may need to stretch the O-Ring so it seats correctly into the groove)



14. Install HKS BOV and secure it with C-Clip with a C-Clip Tool



15. Transfer Chargepipe O-Ring from OEM Chargepipe to the Masata Chargepipe (Ensure it is seated in the Groove properly)

16. Transfer TMAP Sensor from OEM Chargepipe to the Masata Chargepipe, using the 2 x 2.5mm screws provided in the kit to secure it onto the sensor housing



17. Install silicone hose provided onto the Masata Chargepipe (Seat the jubilee clip in the correct position, not on the groove, so it doesn't slide off under load), do not tighten fully as you will want to adjust i