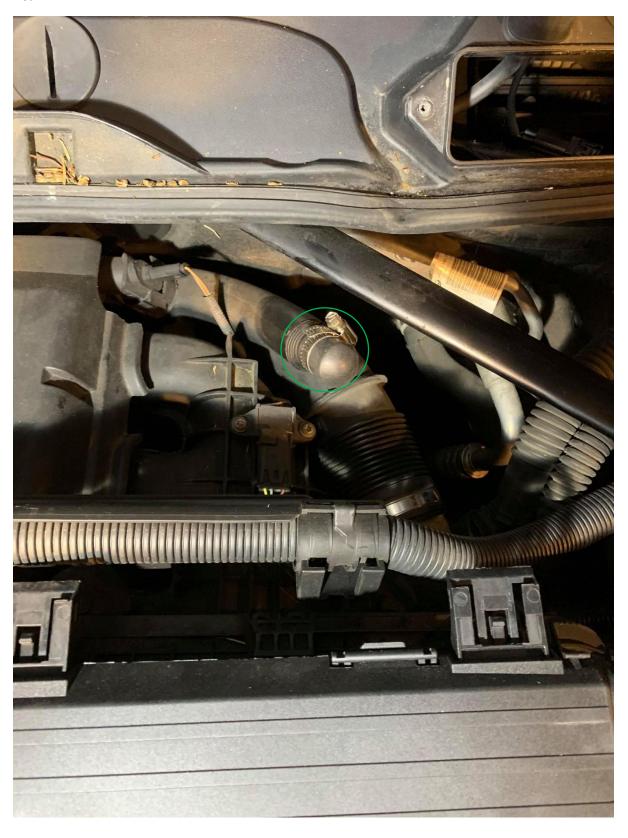

ion, not on the groove, so it doesn't slide off under load), do not tighten fully as you will want to adjust it when installing.



18. Clean the OEM lower Chargepipe (Red) where the silicone hose secures onto, you need to ensure it is oil free before installing the silicone hose to avoid it popping off under boost.



19. Install Masata Chargepipe on both ends, once seated in the correct position, tighten both clamps on the silicone hose and install the C-Clip

Putting Chargepipe in position



Adjust and tighten silicone hose



Install OEM Chargepipe C-Clip



- 20. Connect TMAP Sensor
- 21. Connect Vacuum Lines to HKS BOV with HKS fitting provided



## 22. Connect vacuum Line (Green)



## 23. Plug Diverter Valves ports using bungs and secure with clamps x $\mathbf{2}$

#### Front





- 24. Refit OEM Airbox
- 25. Re-Connect Brake Booster Line
- 26. Re-Fit Cowl and 2 lids
- 27. Re-connect 2 x bonnet sensors