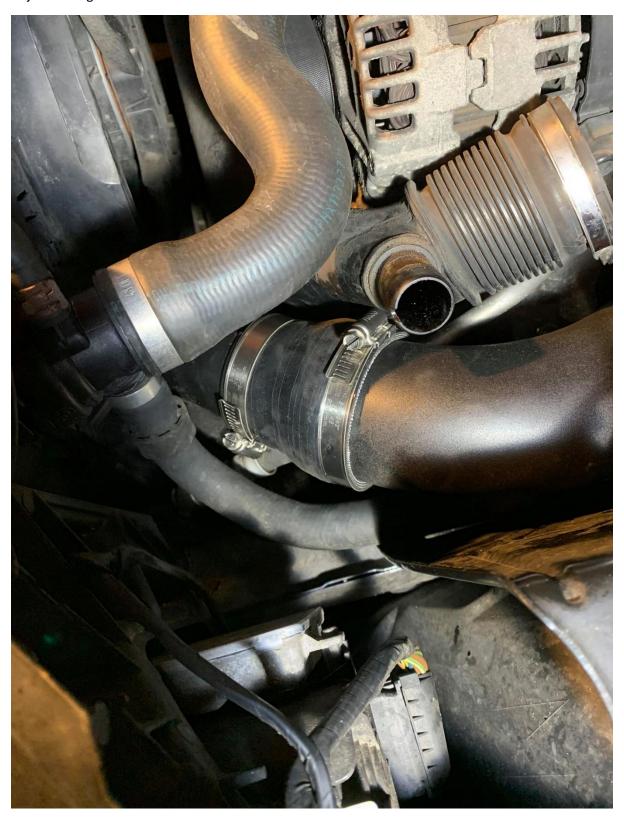

18. Clean the OEM lower Chargepipe (Red) where the silicone hose secures onto, you need to ensure it is oil free before installing the silicone hose to avoid it popping off under boost.

19. Install Masata Chargepipe on both ends, once seated in the correct position, tighten both clamps on the silicone hose and install the C-Clip

Putting Chargepipe in position

Adjust and tighten silicone hose

Install OEM Chargepipe C-Clip

- 20. Connect TMAP Sensor
- 21. Connect Vacuum Lines to HKS BOV with HKS fitting provided