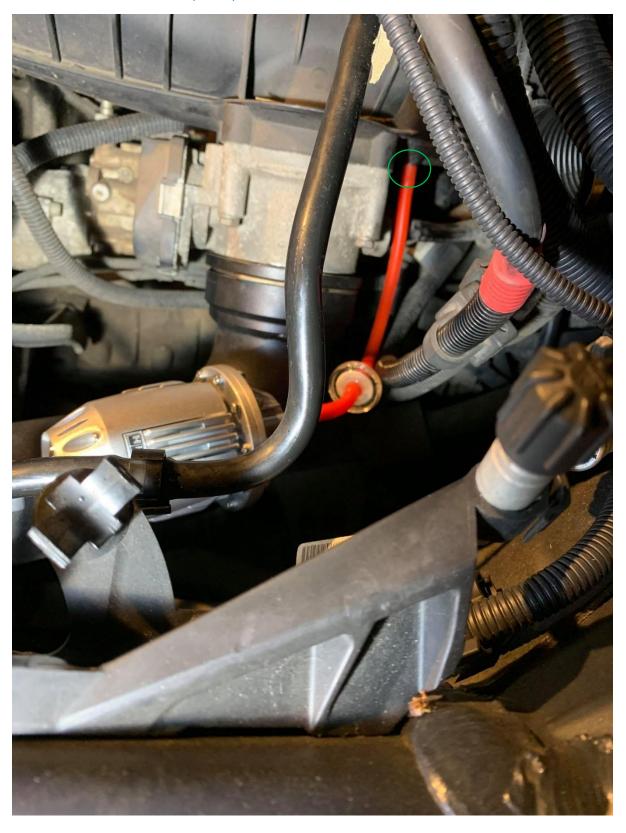

Install silicone hose provided onto the Masata Chargepipe (Seat the jubilee clip in the correct position, not on the groove, so it doesn't slide off under load), do not tighten fully as you will want to adjust it when installing.



18. Clean the OEM lower Chargepipe (Red) where the silicone hose secures onto, you need to ensure it is oil free before installing the silicone hose to avoid it popping off under boost.



19. Install Masata Chargepipe on both ends, once seated in the correct position, tighten both clamps on the silicone hose and install the C-Clip

Putting Chargepipe in position



Adjust and tighten silicone hose



Install OEM Chargepipe C-Clip



- 20. Connect TMAP Sensor
- 21. Connect Vacuum Lines to HKS BOV with HKS fitting provided



## 22. Connect vacuum Line (Green)



## 23. Plug Diverter Valves ports using bungs and secure with clamps x $\mathbf{2}$

#### Front





- 24. Refit OEM Airbox
- 25. Re-Connect Brake Booster Line
- 26. Re-Fit Cowl and 2 lids
- 27. Re-connect 2 x bonnet sensors