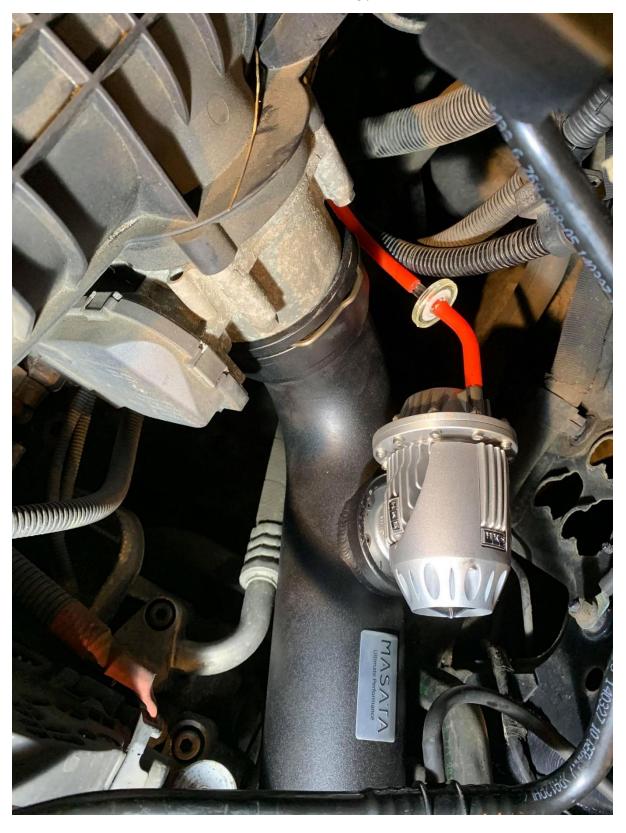

Putting Chargepipe in position

Adjust and tighten silicone hose

Install OEM Chargepipe C-Clip

- 20. Connect TMAP Sensor
- 21. Connect Vacuum Lines to HKS BOV with HKS fitting provided