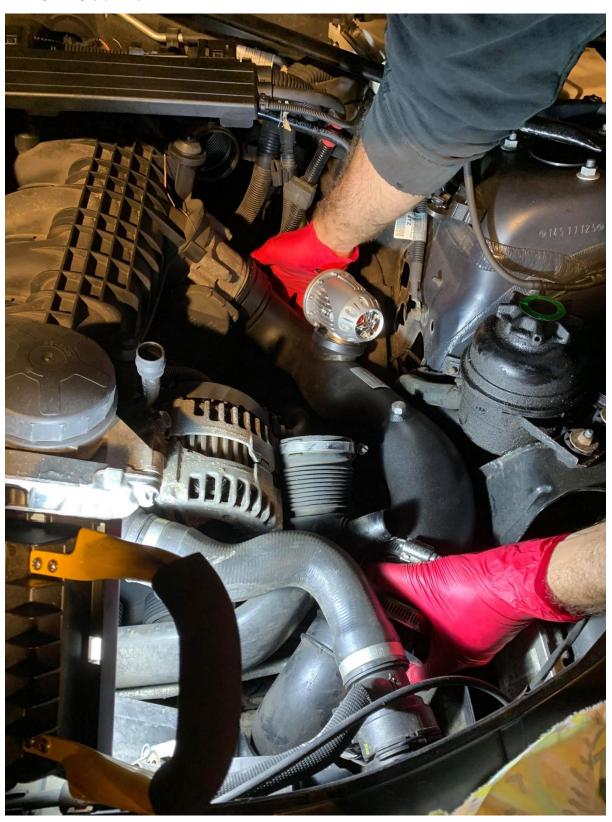

it is seated in the Groove properly)

16. Transfer TMAP Sensor from OEM Chargepipe to the Masata Chargepipe, using the 2 x 2.5mm screws provided in the kit to secure it onto the sensor housing



17. Install silicone hose provided onto the Masata Chargepipe (Seat the jubilee clip in the correct position, not on the groove, so it doesn't slide off under load), do not tighten fully as you will want to adjust it when installing.



18. Clean the OEM lower Chargepipe (Red) where the silicone hose secures onto, you need to ensure it is oil free before installing the silicone hose to avoid it popping off under boost.



19. Install Masata Chargepipe on both ends, once seated in the correct position, tighten both clamps on the silicone hose and install the C-Clip

Putting Chargepipe in position



Adjust and tighten silicone hose



Install OEM Chargepipe C-Clip



- 20. Connect TMAP Sensor
- 21. Connect Vacuum Lines to HKS BOV with HKS fitting provided



## 22. Connect vacuum Line (Green)



## 23. Plug Diverter Valves ports using bungs and secure with clamps x $\mathbf{2}$

#### Front





- 24. Refit OEM Airbox
- 25. Re-Connect Brake Booster Line
- 26. Re-Fit Cowl and 2 lids
- 27. Re-connect 2 x bonnet sensors