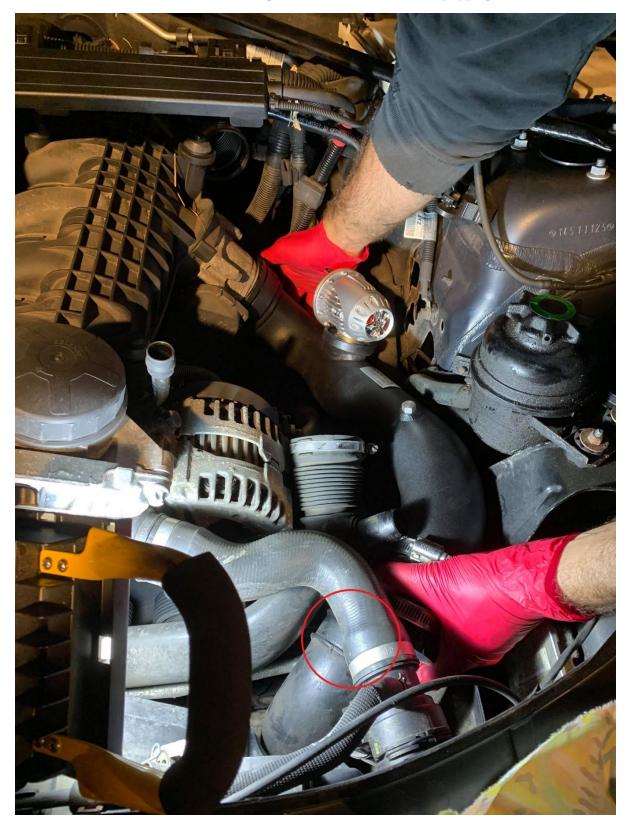

## 10. Unclip Chargepipe C-Clip

## 11. Unscrew Chargepipe Bracket (T30 Screw)

## 12. Remove OEM Chargepipe (OEM vs Masata Chargepipe with HKS Flange & HKS BOV)

13. Install HKS O-Ring (You may need to stretch the O-Ring so it seats correctly into the groove)

14. Install HKS BOV and secure it with C-Clip with a C-Clip Tool