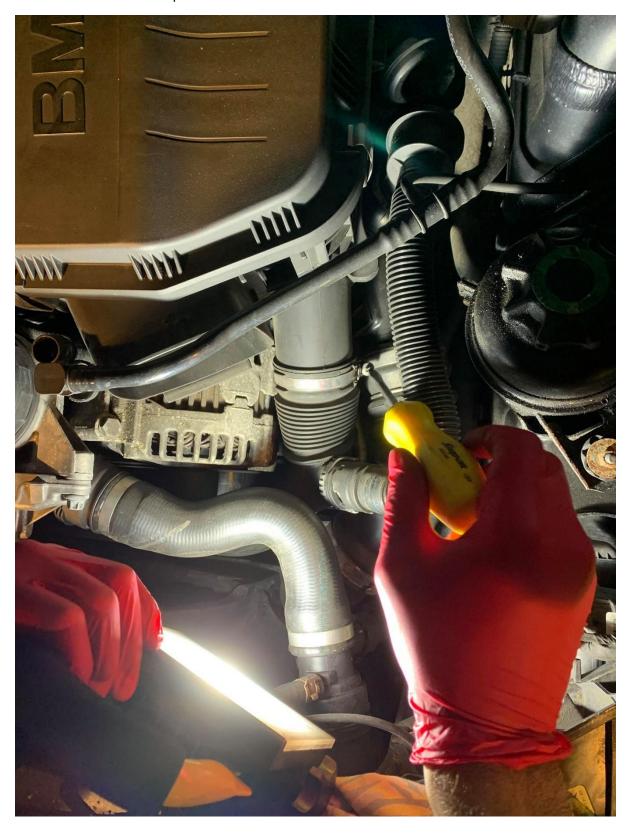

#### BMW N54 E82 E88 E90 E91 E92 E93 Aluminium Chargepipe with HKS BOV Blow Off Valve

(1M, 135i & 335i) - Installation Guide

SKU: MST0117

1. Remove Air Scoops – Unscrew 2 x T20 Screws (Red) / Un-do 2 x Clips (Green)



2. Remove Cowls(Green) and 2 x Lids (Red) - Unplug two bonnet sensor either side



3. Disconnect Brake Booster Pipe (Careful not to break it)



4. Loosen Front clamps connected to the airbox



5. Loosen rear clamp connected to the airbox



# 6. Wiggle and remove Airbox



#### 7. Disconnect Diverter Valves



#### 8. Remove Diverter Valves



#### 9. Disconnect TMAP Sensor



## 10. Unclip Chargepipe C-Clip



## 11. Unscrew Chargepipe Bracket (T30 Screw)



## 12. Remove OEM Chargepipe (OEM vs Masata Chargepipe with HKS Flange & HKS BOV)



13. Install HKS O-Ring (You may need to stretch the O-Ring so it seats correctly into the groove)



14. Install HKS BOV and secure it with C-Clip with a C-Clip Tool



15. Transfer Chargepipe O-Ring from OEM Chargepipe to the Masata Chargepipe (Ensure it is seated in the Groove properly)

16. Transfer TMAP Sensor from OEM Chargepipe to the Masata Chargepipe, using the 2 x 2.5mm screws provided in the kit to secure it onto the sensor hous