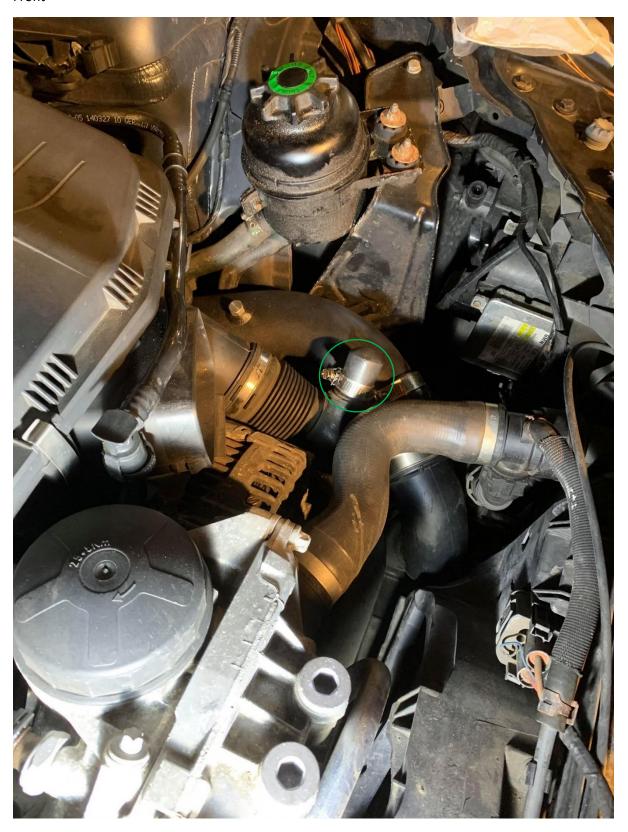

ition, not on the groove, so it doesn't slide off under load), do not tighten fully as you will want to adjust it when installing.



18. Clean the OEM lower Chargepipe (Red) where the silicone hose secures onto, you need to ensure it is oil free before installing the silicone hose to avoid it popping off under boost.



19. Install Masata Chargepipe on both ends, once seated in the correct position, tighten both clamps on the silicone hose and install the C-Clip

Putting Chargepipe in position



Adjust and tighten silicone hose



Install OEM Chargepipe C-Clip



- 20. Connect TMAP Sensor
- 21. Connect Vacuum Lines to HKS BOV with HKS fitting provided



## 22. Connect vacuum Line (Green)



## 23. Plug Diverter Valves ports using bungs and secure with clamps x $\mathbf{2}$

#### Front





- 24. Refit OEM Airbox
- 25. Re-Connect Brake Booster Line
- 26. Re-Fit Cowl and 2 lids
- 27. Re-connect 2 x bonnet sensors