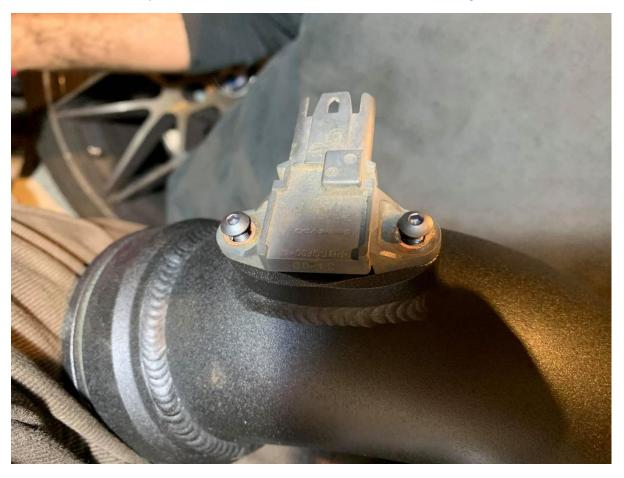

15. Transfer Chargepipe O-Ring from OEM Chargepipe to the Masata Chargepipe (Ensure it is seated in the Groove properly)

16. Transfer TMAP Sensor from OEM Chargepipe to the Masata Chargepipe, using the 2 x 2.5mm screws provided in the kit to secure it onto the sensor housing