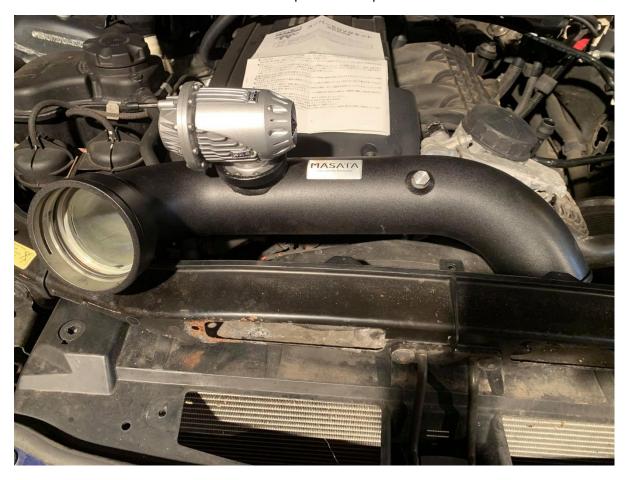

Putting Chargepipe in position

Adjust and tighten silicone hose

Install OEM Chargepipe C-Clip

- 20. Connect TMAP Sensor
- 21. Connect Vacuum Lines to HKS BOV with HKS fitting provided