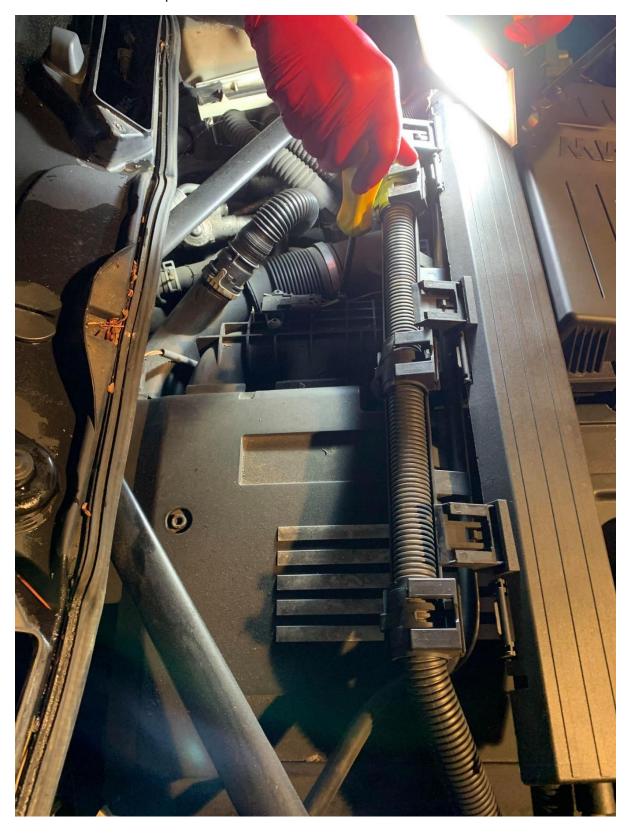

#### BMW N54 E82 E88 E90 E91 E92 E93 Aluminium Chargepipe with HKS BOV Blow Off Valve

(1M, 135i & 335i) - Installation Guide

SKU: MST0117

1. Remove Air Scoops – Unscrew 2 x T20 Screws (Red) / Un-do 2 x Clips (Green)



2. Remove Cowls(Green) and 2 x Lids (Red) - Unplug two bonnet sensor either side



3. Disconnect Brake Booster Pipe (Careful not to break it)



4. Loosen Front clamps connected to the airbox



5. Loosen rear clamp connected to the airbox



# 6. Wiggle and remove Airbox



#### 7. Disconnect Diverter Valves



#### 8. Remove Diverter Valves



#### 9. Disconnect TMAP Sensor



## 10. Unclip Chargepipe C-Clip



## 11. Unscrew Chargepipe Bracket (T30 Screw)



## 12. Remove OEM Chargepipe (OEM vs Masata Chargepipe with HKS Flange & HKS BOV)



13. Install HKS O-Ring (You may need to stretch the O-Ring so it seats correctly into the groove)



14. Install HKS BOV and secure it with C-Clip with a C-Clip Tool



15. Transfer Chargepipe O-Ring from OEM Chargepipe to the Masata Chargepipe (Ensure it is seated in the Groove properly)

16. Transfer TMAP Sensor from OEM Chargepipe to the Masata Chargepipe, using the 2 x 2.5mm screws provided in the kit to secure it onto the sensor housing



17. Install silicone hose provided onto t