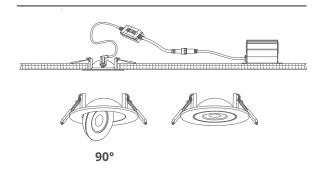

----------------------------------------------------|------|-------|---------------------------------------|---------------|-------|-------|-----|------------------------------------------------|
|                                                                                                                                        | 4in  | Round | SULMO4-ECO-5CCT<br>WH=WHIT<br>BK=BLAC |               | 9W    | 700Lm | 98  | 2,700K<br>3,000K<br>3,500K<br>4,000K<br>5,000K |
| ORDERING GUIDE  YY represents different color finish. Example: 2in floating gimbal, 5CCT selectable, white finish, LED-2-SSW-5CCTWH-FG |      |       |                                       |               |       |       |     |                                                |

## **DIMENSIONS**



# **INSTALLATION**



# **ACCESSORIES**

## **Multi-Ferro**

Multi size pre-mounting plate Recessed LED Lighting



#### **Features**

#### General:

Constructed of galvanized steel, this multi size opening new construction pre-mounting plate is used to mount numerous types of LED light fixtures

#### Mounting:

The plate includes mounting holes and tracks. Visible direction indicators for accurate alignment

#### Opening sizes:

- 4"
- 3.75"
- 2.75"