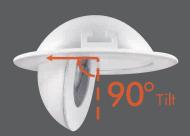

# RECESSED LED FLOATING GIMBAL

360° ROTATION 90° TILT ANGLE

IC RATED- NO CAN
OR ANY HOUSING REQUIRED

TRIAC
DIMMABLE DRIVER

AIR TIGHT RATED

This FLOATING GIMBAL will meet your every need with a powerful lumen output and the ability to shine your light on a 360 degree rotation and a 90° tilt angle. Ideal for sloped ceilings, wall washing, highlighting artwork, task or general lighting.