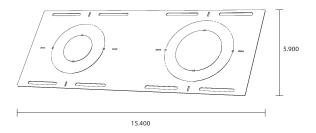

-------------|---------------|-------|-------|-----|------------------------------------------------|
|                                                                                                                                        | 4in  | Round | SULMO4-ECO-5CCT<br>WH=WHIT<br>BK=BLAC |               | 9W    | 700Lm | 98  | 2,700K<br>3,000K<br>3,500K<br>4,000K<br>5,000K |
| ORDERING GUIDE  YY represents different color finish. Example: 2in floating gimbal, 5CCT selectable, white finish, LED-2-SSW-5CCTWH-FG |      |       |                                       |               |       |       |     |                                                |

## **DIMENSIONS**



# **INSTALLATION**



# **ACCESSORIES**

## **Multi-Ferro**

Multi size pre-mounting plate Recessed LED Lighting



#### **Features**

#### General:

Constructed of galvanized steel, this multi size opening new construction pre-mounting plate is used to mount numerous types of LED light fixtures

#### Mounting:

The plate includes mounting holes and tracks. Visible direction indicators for accurate alignment

#### Opening sizes:

- 4"
- 3.75"
- 2.75"