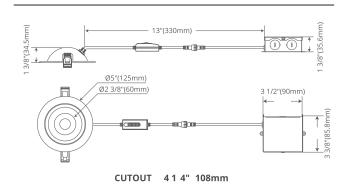

--------------------------------------------------------------------------|------|-------|---------------------------------------|---------------|-------|-------|-----|------------------------------------------------|
|                                                                                                                                        | 4in  | Round | SULMO4-ECO-5CCT<br>WH=WHIT<br>BK=BLAC |               | 9W    | 700Lm | 98  | 2,700K<br>3,000K<br>3,500K<br>4,000K<br>5,000K |
| ORDERING GUIDE  YY represents different color finish. Example: 2in floating gimbal, 5CCT selectable, white finish, LED-2-SSW-5CCTWH-FG |      |       |                                       |               |       |       |     |                                                |

## **DIMENSIONS**



# **INSTALLATION**



# **ACCESSORIES**

## **Multi-Ferro**

Multi size pre-mounting plate Recessed LED Lighting



#### **Features**

#### General:

Constructed of galvanized steel, this multi size opening new construction pre-mounting plate is used to mount numerous types of LED light fixtures

#### Mounting:

The plate includes mounting holes and tracks. Visible direction indicators for accurate alignment

#### Opening sizes:

- 4"
- 3.75"
- 2.75"