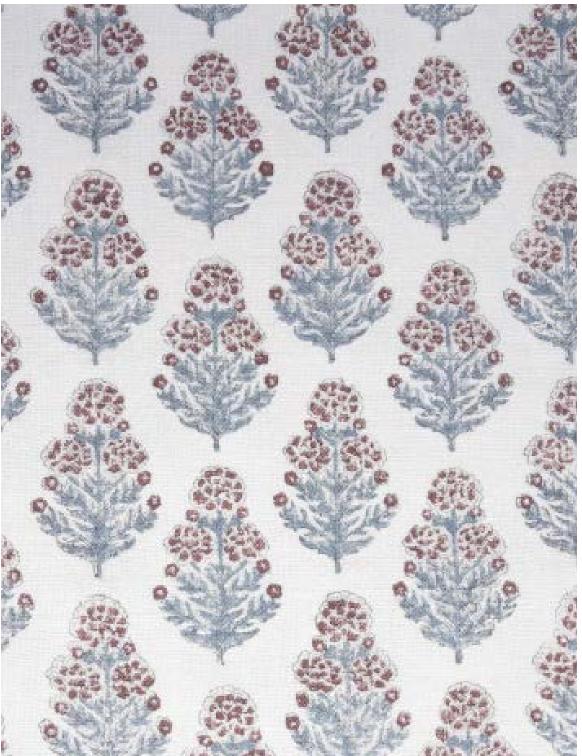

## MARIGOLD / RUBY ON WHITE

PATTERN: MARIGOLD

**COLOR: RUBY ON WHITE** 

**CONTENT: LINEN** 

**WIDTH:** 54"

**REPEAT:** 7.5"W x 7"H

**USAGE: DRAPERY & LIGHT** 

UPHOLSTERY

TECHNIQUE: BLOCK PRINT

FABRIC WIDTH

Slight variations may occur as this product is hand block printed in small batches. Exact repeat & pattern alignment cannot be controlled and small imperfections may exist. Smudges and spots are often present. We do not consider these flaws, but, rather, highlights of the handmade nature of this fabric.