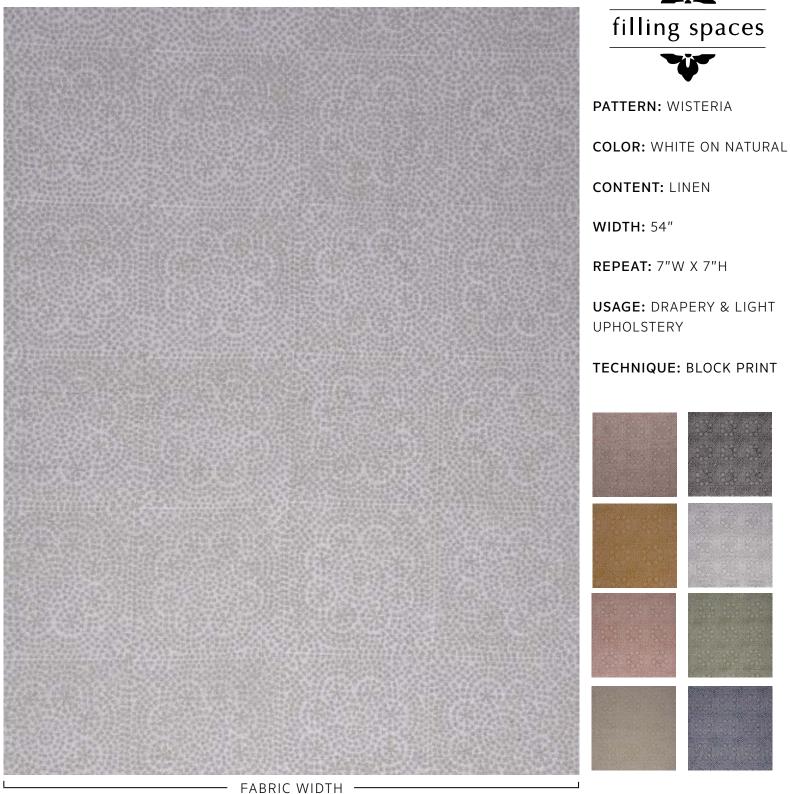

## WISTERIA / WHITE ON NATURAL

Slight variations may occur as this product is hand block printed in small batches. Exact repeat & pattern alignment cannot be controlled and small imperfections may exist. Smudges and spots are often present. We do not consider these flaws, but, rather, highlights of the handmade nature of this fabric.