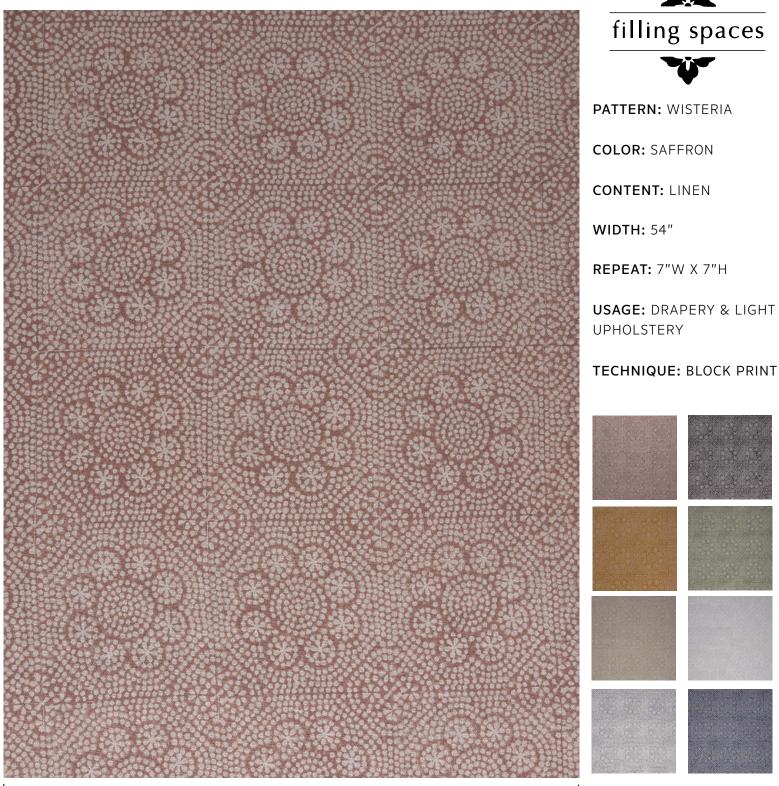

## WISTERIA / SAFFRON

FABRIC WIDTH

Slight variations may occur as this product is hand block printed in small batches. Exact repeat & pattern alignment cannot be controlled and small imperfections may exist. Smudges and spots are often present. We do not consider these flaws, but, rather, highlights of the handmade nature of this fabric.