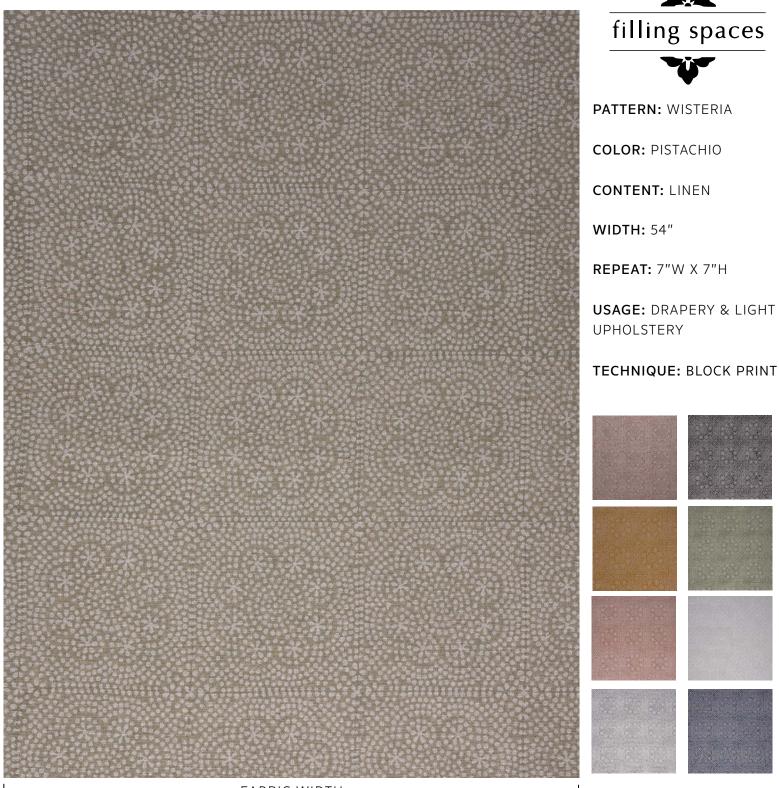

## WISTERIA / PISTACHIO

FABRIC WIDTH

Slight variations may occur as this product is hand block printed in small batches. Exact repeat & pattern alignment cannot be controlled and small imperfections may exist. Smudges and spots are often present. We do not consider these flaws, but, rather, highlights of the handmade nature of this fabric.