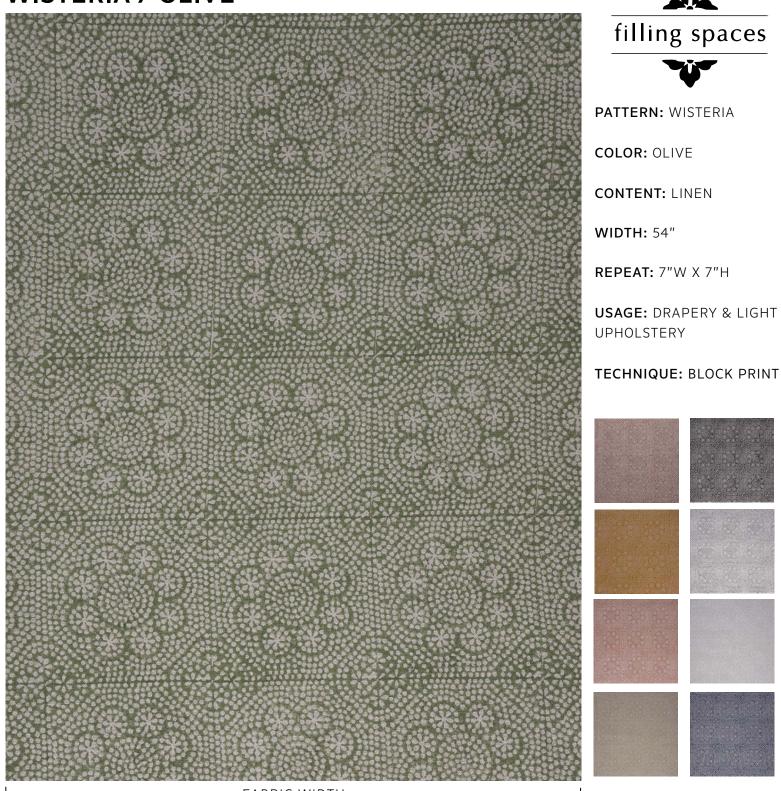

## WISTERIA / OLIVE

FABRIC WIDTH

Slight variations may occur as this product is hand block printed in small batches. Exact repeat & pattern alignment cannot be controlled and small imperfections may exist. Smudges and spots are often present. We do not consider these flaws, but, rather, highlights of the handmade nature of this fabric.