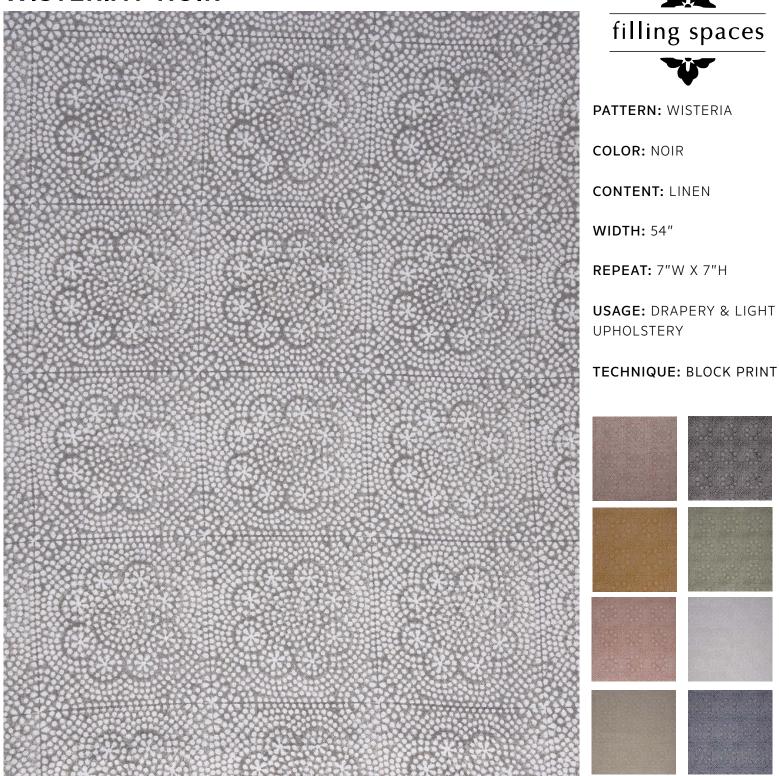

## WISTERIA / NOIR

Slight variations may occur as this product is hand block printed in small batches. Exact repeat & pattern alignment cannot be controlled and small imperfections may exist. Smudges and spots are often present. We do not consider these flaws, but, rather, highlights of the handmade nature of this fabric.