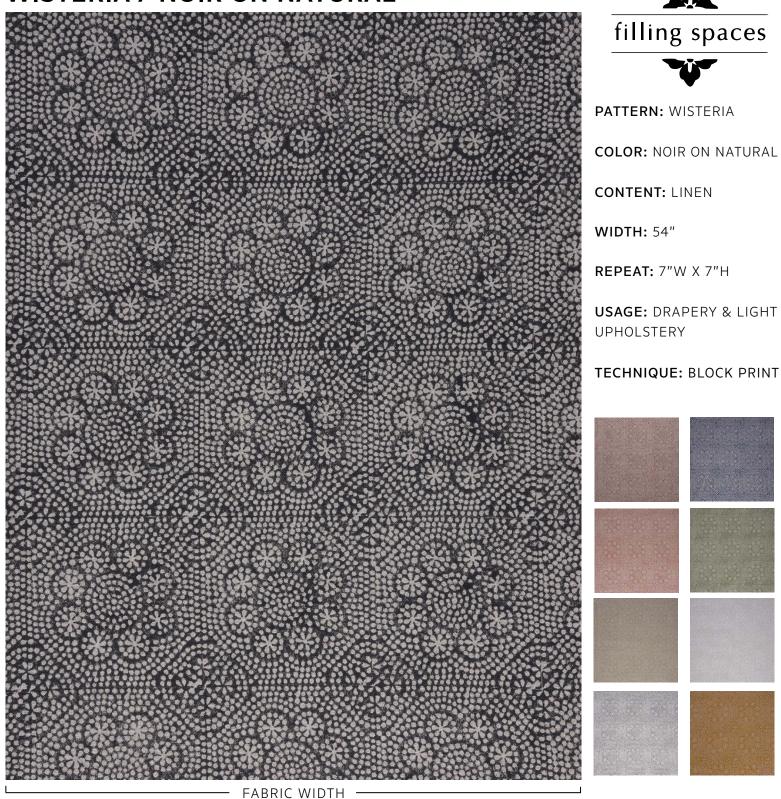

## WISTERIA / NOIR ON NATURAL

Slight variations may occur as this product is hand block printed in small batches. Exact repeat & pattern alignment cannot be controlled and small imperfections may exist. Smudges and spots are often present. We do not consider these flaws, but, rather, highlights of the handmade nature of this fabric.