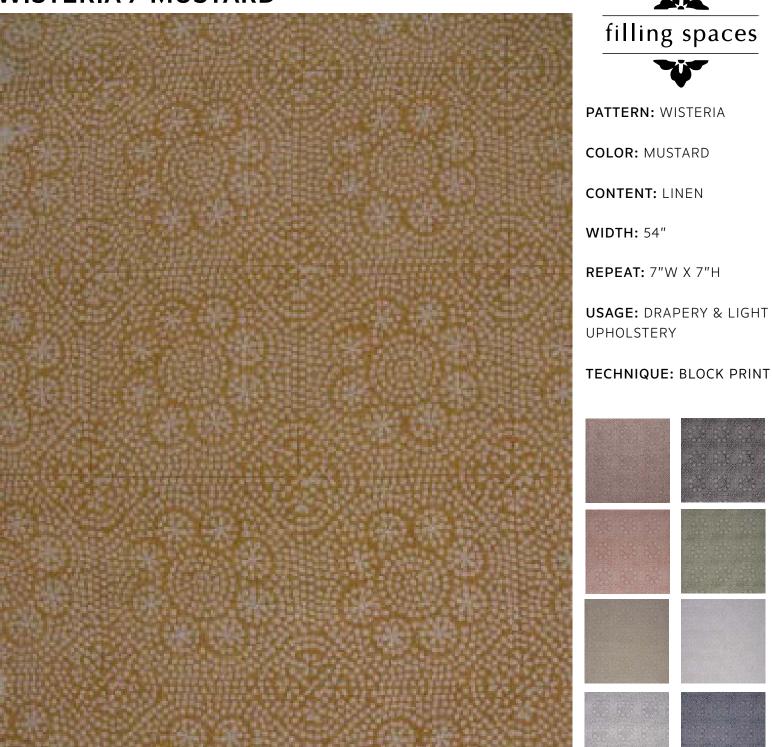

## **WISTERIA / MUSTARD**

Slight variations may occur as this product is hand block printed in small batches. Exact repeat & pattern alignment cannot be controlled and small imperfections may exist. Smudges and spots are often present. We do not consider these flaws, but, rather, highlights of the handmade nature of this fabric.

FABRIC WIDTH

CARE INSTRUCTIONS: Machine wash on the delicate cycle. Wash separately & do not mix with other laundry. Tumble drying, bleach & soaking are not recommended. Iron on medium setting if necessary. Keep out of direct sunlight to avoid excessive fading.