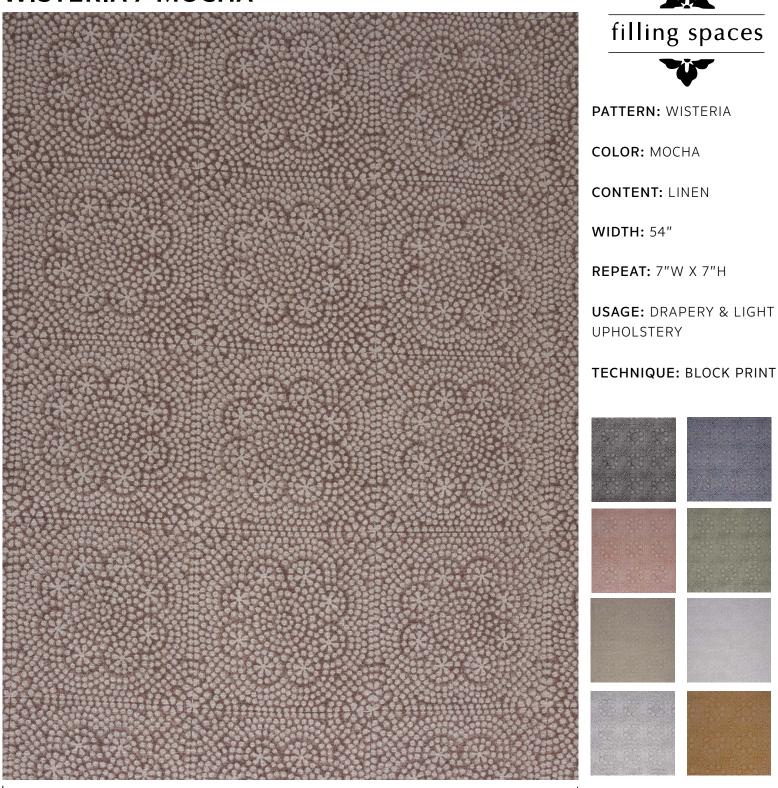

## WISTERIA / MOCHA

FABRIC WIDTH

Slight variations may occur as this product is hand block printed in small batches. Exact repeat & pattern alignment cannot be controlled and small imperfections may exist. Smudges and spots are often present. We do not consider these flaws, but, rather, highlights of the handmade nature of this fabric.