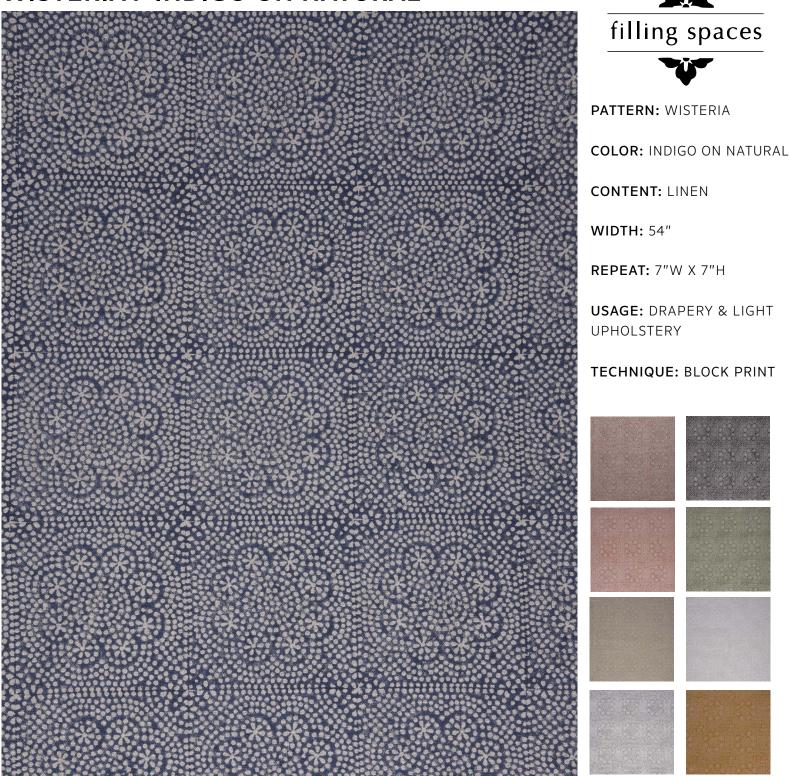

## WISTERIA / INDIGO ON NATURAL

Slight variations may occur as this product is hand block printed in small batches. Exact repeat & pattern alignment cannot be controlled and small imperfections may exist. Smudges and spots are often present. We do not consider these flaws, but, rather, highlights of the handmade nature of this fabric.