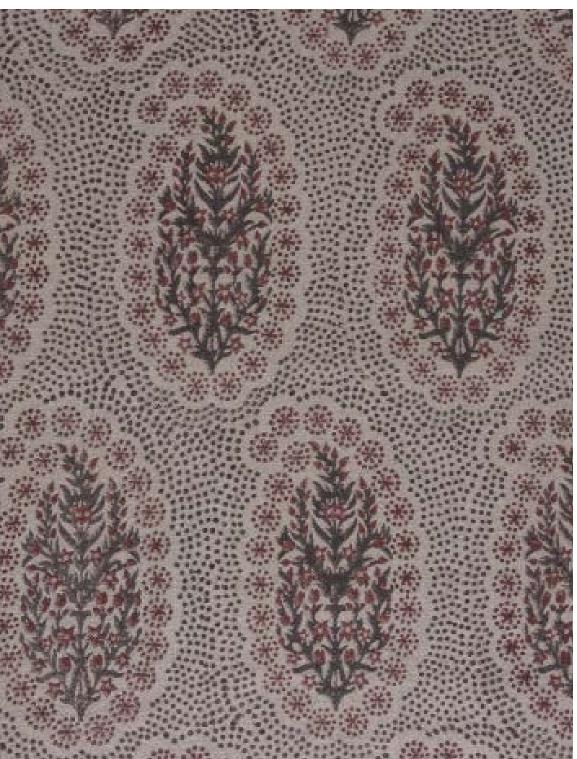

## WINFLEUR / RUBY

PATTERN: WINFLEUR

**COLOR:** RUBY

**CONTENT: LINEN** 

**WIDTH:** 54"

**REPEAT:** 7.5"W x 7"H

**USAGE: DRAPERY & LIGHT** 

UPHOLSTERY

TECHNIQUE: BLOCK PRINT

FABRIC WIDTH

Slight variations may occur as this product is hand block printed in small batches. Exact repeat & pattern alignment cannot be controlled and small imperfections may exist. Smudges and spots are often present. We do not consider these flaws, but, rather, highlights of the handmade nature of this fabric.