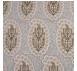

## WINFLEUR / RUBY

PATTERN: WINFLEUR

**COLOR:** RUBY

**CONTENT: LINEN** 

**WIDTH:** 54"

**REPEAT:** 7.5"W x 7"H

**USAGE: DRAPERY & LIGHT** 

UPHOLSTERY

TECHNIQUE: BLOCK PRINT

FABRIC WIDTH

Slight variations may occur as this product is hand block printed in small batches. Exact repeat & pattern alignment cannot be controlled and small imperfections may exist. Smudges and spots are often present. We do not consider these flaws, but, rather, highlights of the handmade nature of this fabric.