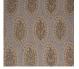

## WINFLEUR / RUBY

PATTERN: WINFLEUR

**COLOR:** RUBY

**CONTENT: LINEN** 

**WIDTH:** 54"

**REPEAT:** 7.5"W x 7"H

**USAGE: DRAPERY & LIGHT** 

UPHOLSTERY

TECHNIQUE: BLOCK PRINT

FABRIC WIDTH

Slight variations may occur as this product is hand block printed in small batches. Exact repeat & pattern alignment cannot be controlled and small imperfections may exist. Smudges and spots are often present. We do not consider these flaws, but, rather, highlights of the handmade nature of this fabric.