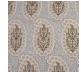

## WINFLEUR / RUBY ON WHITE

**PATTERN: WINFLEUR** 

**COLOR: RUBY ON WHITE** 

**CONTENT: LINEN** 

**WIDTH:** 54"

**REPEAT:** 7.5"W x 7"H

**USAGE: DRAPERY & LIGHT** 

UPHOLSTERY