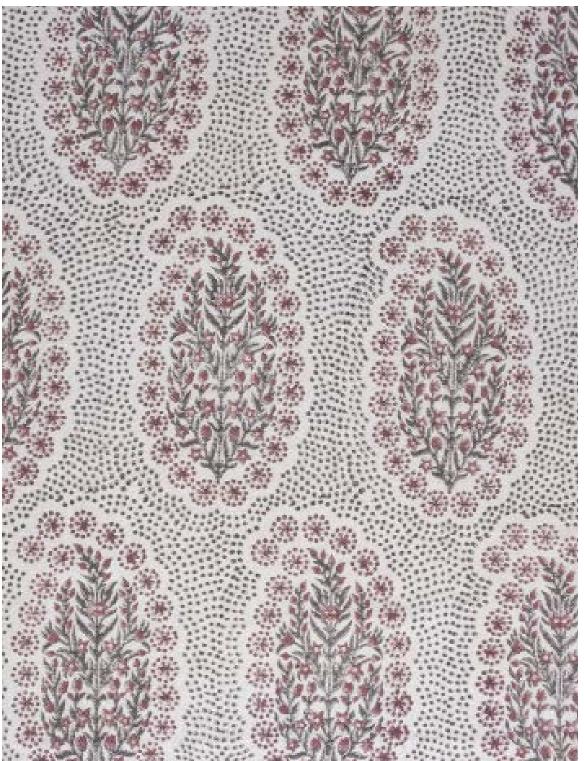

## WINFLEUR / RUBY ON WHITE

**PATTERN: WINFLEUR** 

**COLOR: RUBY ON WHITE** 

**CONTENT: LINEN** 

**WIDTH:** 54"

**REPEAT:** 7.5"W x 7"H

**USAGE: DRAPERY & LIGHT** 

UPHOLSTERY

TECHNIQUE: BLOCK PRINT

Slight variations may occur as this product is hand block printed in small batches. Exact repeat & pattern alignment cannot be controlled and small imperfections may exist. Smudges and spots are often present. We do not consider these flaws, but, rather, highlights of the handmade nature of this fabric.