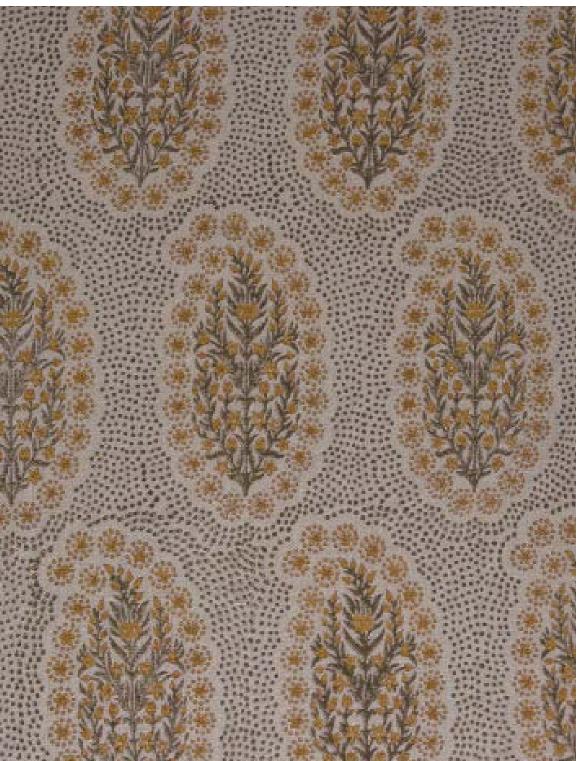

## WINFLEUR / MUSTARD

PATTERN: WINFLEUR

**COLOR: MUSTARD** 

**CONTENT: LINEN** 

**WIDTH:** 54"

**REPEAT:** 7.5"W x 7"H

**USAGE: DRAPERY & LIGHT** 

UPHOLSTERY

TECHNIQUE: BLOCK PRINT

FABRIC WIDTH

Slight variations may occur as this product is hand block printed in small batches. Exact repeat & pattern alignment cannot be controlled and small imperfections may exist. Smudges and spots are often present. We do not consider these flaws, but, rather, highlights of the handmade nature of this fabric.