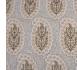

## WINFLEUR / MUSTARD

PATTERN: WINFLEUR

**COLOR: MUSTARD** 

**CONTENT: LINEN** 

**WIDTH:** 54"

**REPEAT:** 7.5"W x 7"H

**USAGE: DRAPERY & LIGHT** 

UPHOLSTERY

TECHNIQUE: BLOCK PRINT

FABRIC WIDTH

Slight variations may occur as this product is hand block printed in small batches. Exact repeat & pattern alignment cannot be controlled and small imperfections may exist. Smudges and spots are often present. We do not consider these flaws, but, rather, highlights of the handmade nature of this fabric.