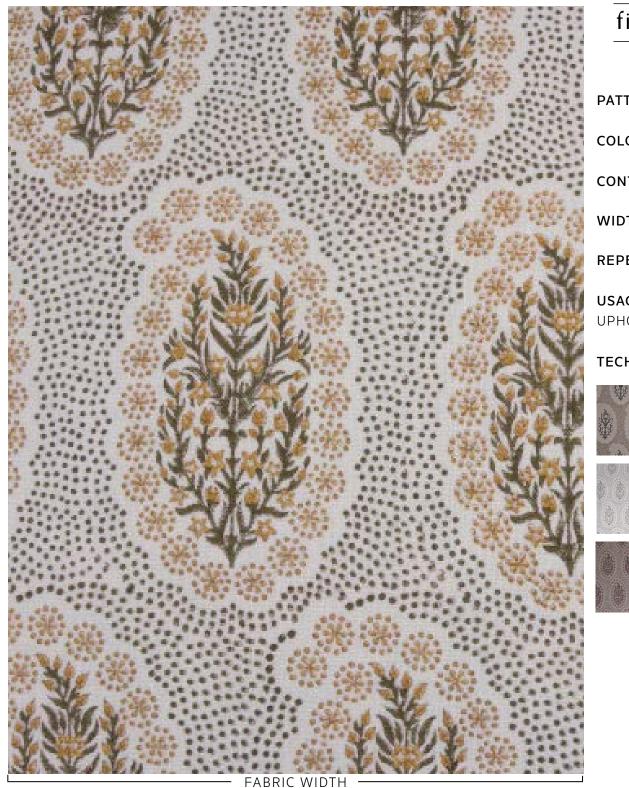

## WINFLEUR / MUSTARD ON WHITE

**PATTERN:** WINFLEUR

COLOR: MUSTARD ON WHITE

**CONTENT:** LINEN

WIDTH: 54"

**REPEAT:** 7.5"W x 7"H

**USAGE:** DRAPERY & LIGHT UPHOLSTERY

## TECHNIQUE: BLOCK PRINT

Slight variations may occur as this product is hand block printed in small batches. Exact repeat & pattern alignment cannot be controlled and small imperfections may exist. Smudges and spots are often present. We do not consider these flaws, but, rather, highlights of the handmade nature of this fabric.