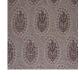

## WINFLEUR / MALMO

PATTERN: WINFLEUR

COLOR: MALMO

**CONTENT: LINEN** 

**WIDTH:** 54"

**REPEAT:** 7.5"W x 7"H

**USAGE: DRAPERY & LIGHT** 

UPHOLSTERY

TECHNIQUE: BLOCK PRINT

FABRIC WIDTH

Slight variations may occur as this product is hand block printed in small batches. Exact repeat & pattern alignment cannot be controlled and small imperfections may exist. Smudges and spots are often present. We do not consider these flaws, but, rather, highlights of the handmade nature of this fabric.