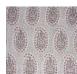

## WINFLEUR / MALMO

PATTERN: WINFLEUR

COLOR: MALMO

**CONTENT: LINEN** 

**WIDTH:** 54"

**REPEAT:** 7.5"W x 7"H

**USAGE: DRAPERY & LIGHT** 

UPHOLSTERY

TECHNIQUE: BLOCK PRINT

FABRIC WIDTH

Slight variations may occur as this product is hand block printed in small batches. Exact repeat & pattern alignment cannot be controlled and small imperfections may exist. Smudges and spots are often present. We do not consider these flaws, but, rather, highlights of the handmade nature of this fabric.