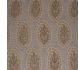

## WINFLEUR / MALMO

PATTERN: WINFLEUR

COLOR: MALMO

**CONTENT: LINEN** 

**WIDTH:** 54"

**REPEAT:** 7.5"W x 7"H

**USAGE: DRAPERY & LIGHT** 

UPHOLSTERY

TECHNIQUE: BLOCK PRINT

FABRIC WIDTH

Slight variations may occur as this product is hand block printed in small batches. Exact repeat & pattern alignment cannot be controlled and small imperfections may exist. Smudges and spots are often present. We do not consider these flaws, but, rather, highlights of the handmade nature of this fabric.