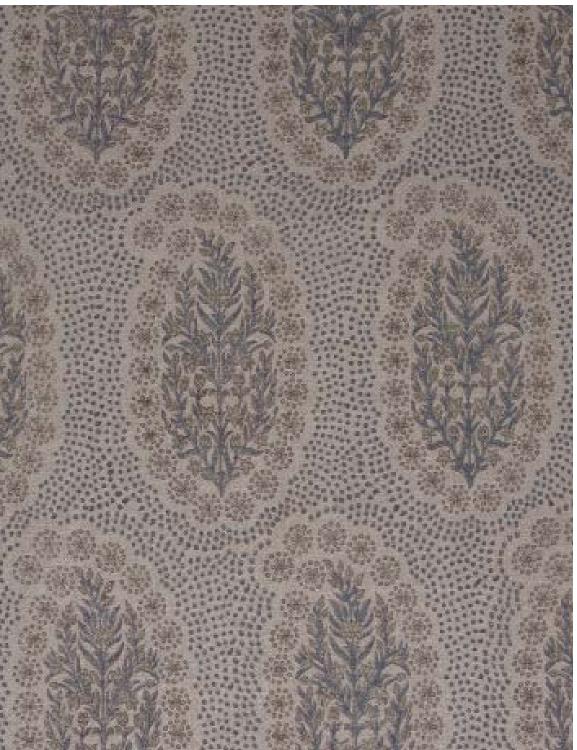

## WINFLEUR / MALMO

PATTERN: WINFLEUR

COLOR: MALMO

**CONTENT: LINEN** 

**WIDTH:** 54"

**REPEAT:** 7.5"W x 7"H

**USAGE: DRAPERY & LIGHT** 

UPHOLSTERY

TECHNIQUE: BLOCK PRINT

FABRIC WIDTH

Slight variations may occur as this product is hand block printed in small batches. Exact repeat & pattern alignment cannot be controlled and small imperfections may exist. Smudges and spots are often present. We do not consider these flaws, but, rather, highlights of the handmade nature of this fabric.