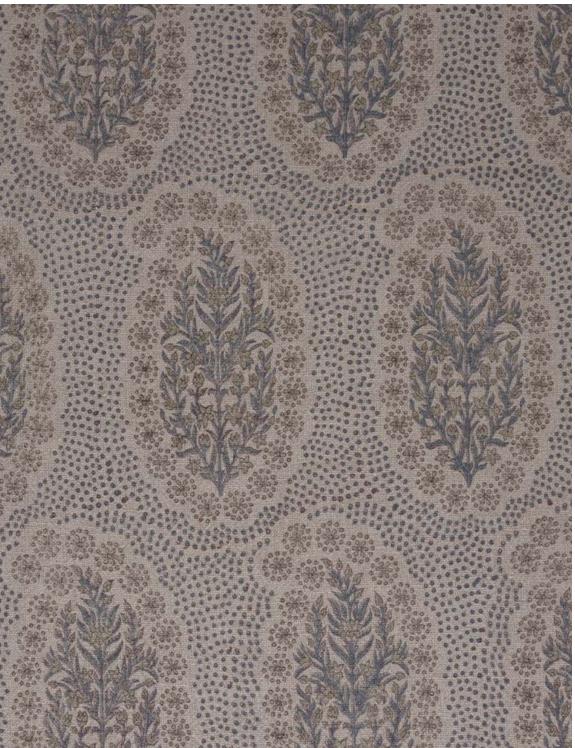

## WINFLEUR / MALMO

PATTERN: WINFLEUR

COLOR: MALMO

**CONTENT: LINEN** 

**WIDTH:** 54"

**REPEAT:** 7.5"V X 7"H

**USAGE: DRAPERY & LIGHT** 

UPHOLSTERY

TECHNIQUE: BLOCK PRINT

FABRIC WIDTH

Slight variations may occur as this product is hand block printed in small batches. Exact repeat & pattern alignment cannot be controlled and small imperfections may exist. Smudges and spots are often present. We do not consider these flaws, but, rather, highlights of the handmade nature of this fabric.