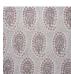

## WINFLEUR / MALMO

PATTERN: WINFLEUR

COLOR: MALMO

**CONTENT: LINEN** 

**WIDTH:** 54"

**REPEAT:** 7.5"V X 7"H

**USAGE: DRAPERY & LIGHT** 

UPHOLSTERY