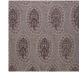

## WINFLEUR / MALMO

PATTERN: WINFLEUR

COLOR: MALMO

**CONTENT: LINEN** 

**WIDTH:** 54"

**REPEAT:** 7.5"V X 7"H

**USAGE: DRAPERY & LIGHT** 

UPHOLSTERY