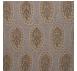

## WINFLEUR / MALMO

PATTERN: WINFLEUR

COLOR: MALMO

**CONTENT: LINEN** 

**WIDTH:** 54"

**REPEAT:** 7.5"V X 7"H

**USAGE: DRAPERY & LIGHT** 

UPHOLSTERY