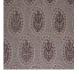

## WINFLEUR / GRAPHITE

PATTERN: WINFLEUR

**COLOR:** GRAPHITE

**CONTENT: LINEN** 

**WIDTH:** 54"

**REPEAT:** 7.5"W x 7"H

**USAGE: DRAPERY & LIGHT** 

UPHOLSTERY

TECHNIQUE: BLOCK PRINT

FABRIC WIDTH

Slight variations may occur as this product is hand block printed in small batches. Exact repeat & pattern alignment cannot be controlled and small imperfections may exist. Smudges and spots are often present. We do not consider these flaws, but, rather, highlights of the handmade nature of this fabric.