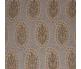

## WINFLEUR / GRAPHITE

PATTERN: WINFLEUR

**COLOR:** GRAPHITE

**CONTENT: LINEN** 

**WIDTH:** 54"

**REPEAT:** 7.5"W x 7"H

**USAGE: DRAPERY & LIGHT** 

UPHOLSTERY

TECHNIQUE: BLOCK PRINT

FABRIC WIDTH

Slight variations may occur as this product is hand block printed in small batches. Exact repeat & pattern alignment cannot be controlled and small imperfections may exist. Smudges and spots are often present. We do not consider these flaws, but, rather, highlights of the handmade nature of this fabric.