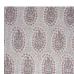

## WINFLEUR / GRAPHITE

PATTERN: WINFLEUR

**COLOR:** GRAPHITE

**CONTENT: LINEN** 

**WIDTH:** 54"

**REPEAT:** 7.5"W x 7"H

**USAGE: DRAPERY & LIGHT** 

UPHOLSTERY

TECHNIQUE: BLOCK PRINT

FABRIC WIDTH

Slight variations may occur as this product is hand block printed in small batches. Exact repeat & pattern alignment cannot be controlled and small imperfections may exist. Smudges and spots are often present. We do not consider these flaws, but, rather, highlights of the handmade nature of this fabric.