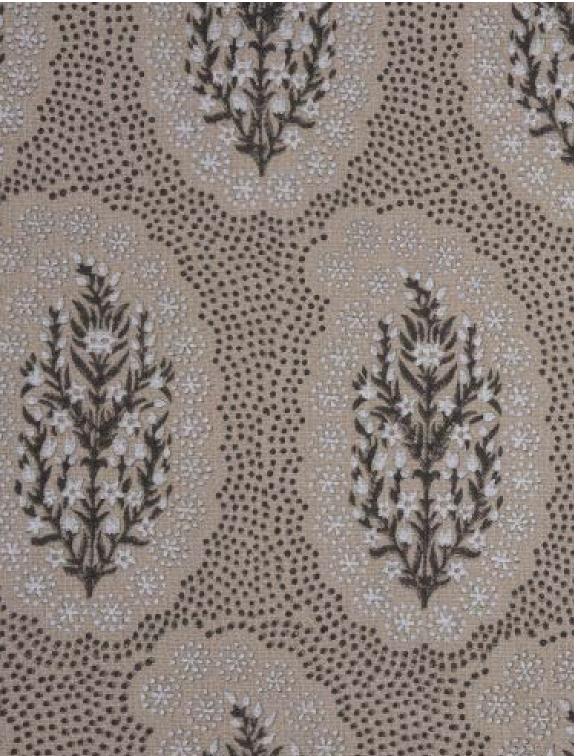

## WINFLEUR / GRAPHITE

PATTERN: WINFLEUR

**COLOR:** GRAPHITE

**CONTENT: LINEN** 

**WIDTH:** 54"

**REPEAT:** 7.5"W x 7"H

**USAGE: DRAPERY & LIGHT** 

UPHOLSTERY

TECHNIQUE: BLOCK PRINT

FABRIC WIDTH

Slight variations may occur as this product is hand block printed in small batches. Exact repeat & pattern alignment cannot be controlled and small imperfections may exist. Smudges and spots are often present. We do not consider these flaws, but, rather, highlights of the handmade nature of this fabric.