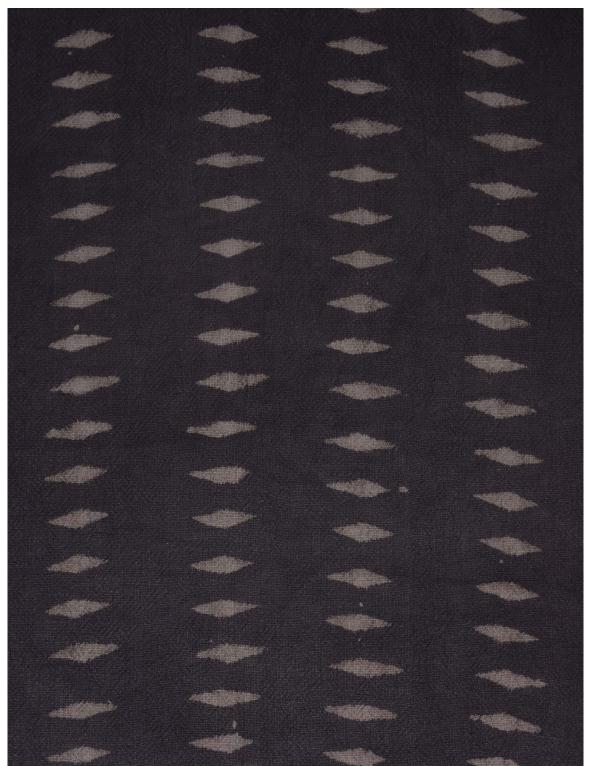

## **VILLA / SAND**

PATTERN: VILLA

**COLOR: SAND** 

**CONTENT:** LINEN

**WIDTH:** 54"

REPEAT: 7"W X 7"H

**USAGE: DRAPERY & LIGHT** 

**UPHOLSTERY** 

**TECHNIQUE: BLOCK PRINT** 

Slight variations may occur as this product is hand block printed in small batches. Exact repeat & pattern alignment cannot be controlled and small imperfections may exist. Smudges and spots are often present. We do not consider these flaws, but, rather, highlights of the handmade nature of