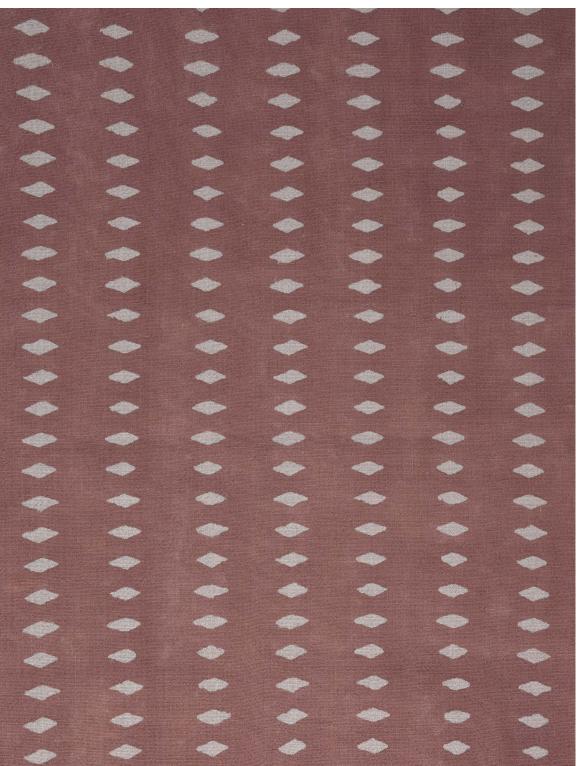

## **VILLA / SAFFRON**

PATTERN: VILLA

**COLOR: SAFFRON** 

**CONTENT:** LINEN

**WIDTH: 54"** 

REPEAT: 7"W X 7"H

**USAGE: DRAPERY & LIGHT** 

UPHOLSTERY

**TECHNIQUE: BLOCK PRINT** 

FABRIC WIDTH

Slight variations may occur as this product is hand block printed in small batches. Exact repeat & pattern alignment cannot be controlled and small imperfections may exist. Smudges and spots are often present. We do not consider these flaws, but, rather, highlights of the handmade nature of this fabric.