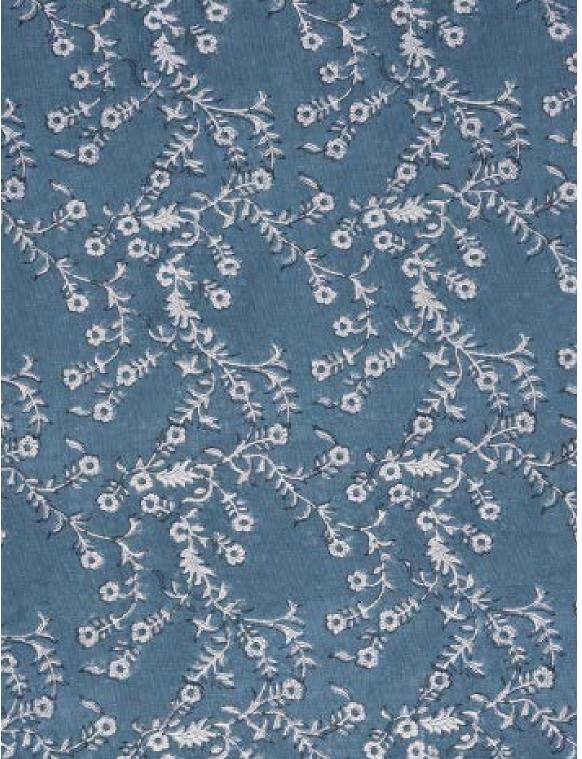

## VIDAAI / TEAL

PATTERN: VIDAAI

**COLOR:** TEAL

**CONTENT: LINEN** 

**WIDTH:** 54"

**REPEAT:** 7.5"W x 7"H

**USAGE: DRAPERY & LIGHT** 

UPHOLSTERY

TECHNIQUE: BLOCK PRINT

Slight variations may occur as this product is hand block printed in small batches. Exact repeat & pattern alignment cannot be controlled and small imperfections may exist. Smudges and spots are often present. We do not consider these flaws, but, rather, highlights of the handmade nature of this fabric.